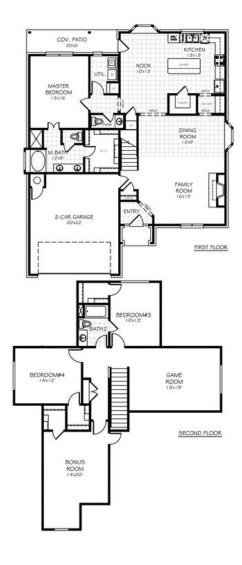

Price and availability are subject to change without prior notice. Accurate as of May 18, 2024.

Floor Plan: Cleveland Plus Elite

**Square Feet:** 2,774 (m.o.l.)

**Bedrooms:** 5

Bathrooms: 2.5 Garage: 3 Car

## **Included Features**

Address: 25265 Creek Bank Trail Price: \$None

Floor Plan: Cleveland Plus Elite

Square Feet: 2,774 (m.o.l.) Bedrooms: 5 Bathrooms: 2.5 Garage: 3 Car

Buyer's Initials \_\_\_\_\_\_ Buyer's Initials \_\_\_\_\_ Seller's or its Representative's Initials \_\_\_\_\_