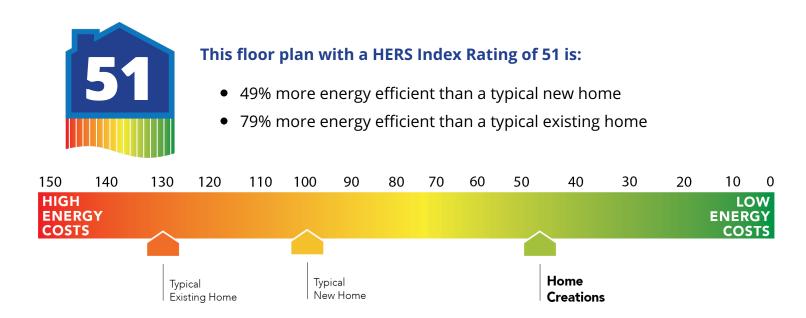

## Construction / Plumbing / Electrical / Mechanical

| Construction / Plumbing / Electrical / Mechanical<br>Copper electrical wiring<br>*Uponor AquaPEX tubing for water lines<br>Electric dryer connection in utility room<br>Enhanced modified slab on grade foundation<br>Exterior 2 x 4 stud-grade lumber walls (16" on center)<br>RG6 Quad-shield cable wiring (at least four category 5e structured wiring)<br>*Atlas Pinnacle HP42 130 MPH class 3 impact rated shingles with Scotchgard (homes<br>permitted after 09/01/2023) | Sheetrock screwed to studs/walls<br>6 mil poly moisture barrier under slab<br>Heat-taped condensation lines (attic only)<br>Protective ground fault interrupter circuits<br>*Air and moisture barrier DUPONT TYVEK HOMEWRAP with 10-year warranty<br>15.2 SEER electrical central air conditioning (homes with finals after 1/1/2023)                                                                                                                                                      |
|--------------------------------------------------------------------------------------------------------------------------------------------------------------------------------------------------------------------------------------------------------------------------------------------------------------------------------------------------------------------------------------------------------------------------------------------------------------------------------|--------------------------------------------------------------------------------------------------------------------------------------------------------------------------------------------------------------------------------------------------------------------------------------------------------------------------------------------------------------------------------------------------------------------------------------------------------------------------------------------|
| Bathroom                                                                                                                                                                                                                                                                                                                                                                                                                                                                       |                                                                                                                                                                                                                                                                                                                                                                                                                                                                                            |
| Undermount sinks<br>Single Sink in Primary Bath<br>One piece shower enclosure in all baths<br>Price Pfister® Pfirst series bathroom faucet and shower trim                                                                                                                                                                                                                                                                                                                     | Ceramic tile floor<br>Square undermount sinks in all baths<br>1.6 cm granite or quartz in all baths with 4″ backsplash<br>Vanity cabinet with kneespace in primary bath (varies per plan)                                                                                                                                                                                                                                                                                                  |
| Interior Finishes                                                                                                                                                                                                                                                                                                                                                                                                                                                              |                                                                                                                                                                                                                                                                                                                                                                                                                                                                                            |
| Square corners<br>Ceramic Tile in baths and utility<br>Window Sill and Apron at all windows<br>Ceiling fans in living room (box rated for ceiling fans in all bedrooms)<br>Raised 9' ceiling in living areas and primary bedrooms (in single story plan)                                                                                                                                                                                                                       | Hand textured walls<br>3" paint grade baseboard and casing<br>Insulated entry door (panel style may vary)<br>Luxury Vinyl in all kitchen, dining room, living room, entry and hallways<br>Wall-to-Wall plush cut loop berber carpet with 1/2" 6 lb. pad in all bedrooms and<br>bedroom closets                                                                                                                                                                                             |
| Inspections / Engineering                                                                                                                                                                                                                                                                                                                                                                                                                                                      |                                                                                                                                                                                                                                                                                                                                                                                                                                                                                            |
| All foundation designs reviewed and stamped by 3rd party state-certified engineer.                                                                                                                                                                                                                                                                                                                                                                                             | HERS Index energy efficiency rating performed twice by 3rd party licensed inspector (every home is tested; score varies per plan & home permit date)                                                                                                                                                                                                                                                                                                                                       |
| Energy-efficiency                                                                                                                                                                                                                                                                                                                                                                                                                                                              |                                                                                                                                                                                                                                                                                                                                                                                                                                                                                            |
| LED lights throughout<br>Continuous eave roof ventilation<br>R-8 Perimeter foam insulation at slab<br>Up to 96% efficient tankless water heater<br>R-15 blown-in insulation in external walls. Excludes garage<br>Sill seal foam gasket used under exterior framing, against concrete, to reduce air<br>Low-e Thermalpane tilt-in vinyl windows with screen (U-Factors of .30 or less & SHGC<br>Coefficient with argon gas of .26 or less)                                     | Radiant barrier roof decking<br>R-44 blown-in insulation in attic<br>R-8 Insulated and mastic sealed A/C ducts<br>Gas heating 96% high efficiency furnace & duct work<br>Energy Star certified home (homes permitted after 01/01/2024)<br>Polycel caulking around windows, doors and joints (energy efficient caulking package)<br>HERS Index Energy Efficiency Rating performed twice by 3rd party licensed inspector<br>(every home is tested; score varies per plan & home permit date) |
| Garage                                                                                                                                                                                                                                                                                                                                                                                                                                                                         |                                                                                                                                                                                                                                                                                                                                                                                                                                                                                            |
| Garage pre-wired for garage door opener<br>Finished 2-car garage with wall texture, trim and paint                                                                                                                                                                                                                                                                                                                                                                             | Pull-down attic access in garage (per plan)                                                                                                                                                                                                                                                                                                                                                                                                                                                |
| Safety                                                                                                                                                                                                                                                                                                                                                                                                                                                                         |                                                                                                                                                                                                                                                                                                                                                                                                                                                                                            |
| Carbon Monoxide detectors<br>Oriented Strand Board (OSB) exterior walls<br>Sheetrock screwed to studs/walls (except Barrel Ceilings)<br>Kwikset door Hardware, including Smartkey functionality at all exterior doors                                                                                                                                                                                                                                                          | Installed smoke detectors<br>Anchor bolts that secure perimeter walls to foundation<br>Tornado Straps that secure perimeter walls to rafters/roof                                                                                                                                                                                                                                                                                                                                          |
| Smart Home Features                                                                                                                                                                                                                                                                                                                                                                                                                                                            |                                                                                                                                                                                                                                                                                                                                                                                                                                                                                            |
| Wifi-Enabled Samsung Range<br>Electric vehicle charging plug ( 220V 50Amp service; homes permitted after<br>01/01/2024)                                                                                                                                                                                                                                                                                                                                                        | Ecobee® Programmable, Wifi-Enabled, Thermostat with Heat/Cool Auto mode                                                                                                                                                                                                                                                                                                                                                                                                                    |
| Exterior Finishes                                                                                                                                                                                                                                                                                                                                                                                                                                                              |                                                                                                                                                                                                                                                                                                                                                                                                                                                                                            |
| Full sod<br>Scissortail Landscaping package<br>2 Woodford freeze-proof exterior water spigots<br>Brick exterior with partial siding (varies per plan)                                                                                                                                                                                                                                                                                                                          | Brick Mailbox<br>Diverter over entry and AC Pad (vary per plan)<br>Minimum of 2 exterior waterproof electrical outlets                                                                                                                                                                                                                                                                                                                                                                     |
| Warranties                                                                                                                                                                                                                                                                                                                                                                                                                                                                     |                                                                                                                                                                                                                                                                                                                                                                                                                                                                                            |
| Termite company's 5-year warranty<br>RWC New Home limited 10-year warranty<br>Manufacturer's limited lifetime shingle warranty                                                                                                                                                                                                                                                                                                                                                 | Builder's limited one-year warranty<br>Manufacturer's limited appliance warranty<br>Manufacturer's limited heating & cooling units warranty                                                                                                                                                                                                                                                                                                                                                |
| Kitchen                                                                                                                                                                                                                                                                                                                                                                                                                                                                        |                                                                                                                                                                                                                                                                                                                                                                                                                                                                                            |
| 1.6 cm quartz countertops<br>Water line for refrigerator icemaker<br>1/3 horsepower sink garbage disposal w/ air switch<br>Flat panel 30" soft-close upper kitchen wood cabinets (painted/stained)                                                                                                                                                                                                                                                                             | Price Pfister kitchen faucet<br>Tiled backsplash up to the bottom of cabinets<br>Single bowl stainless steel 8″ deep under mount kitchen sink<br>Samsung stainless steel top control dishwasher, over the range microwave, and wifi<br>enabled free-standing gas range                                                                                                                                                                                                                     |
| Buyer's Initials Buyer's Initials                                                                                                                                                                                                                                                                                                                                                                                                                                              | Seller's or its Representative's Initials                                                                                                                                                                                                                                                                                                                                                                                                                                                  |