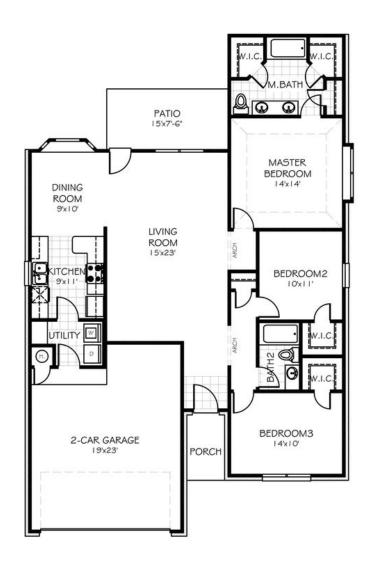

## From the Sonoma Collection

Floor Plan: Washington Square Feet: 1,498 (m.o.l.) Bedrooms: 3 Bathrooms: 2.0 Garage: 3 Car **Community:** Villas at Bel Lago **Model:** 520 S 47th Street, Broken Arrow, OK 74014

## **Included Features**

Address: 312 S 48th Court **Price:** \$196,816

Collection: The Sonoma Collection Floor Plan: Washington Square Feet: 1,498 (m.o.l.) Bedrooms: 3 Bathrooms: 2.0 Garage: 3 Car