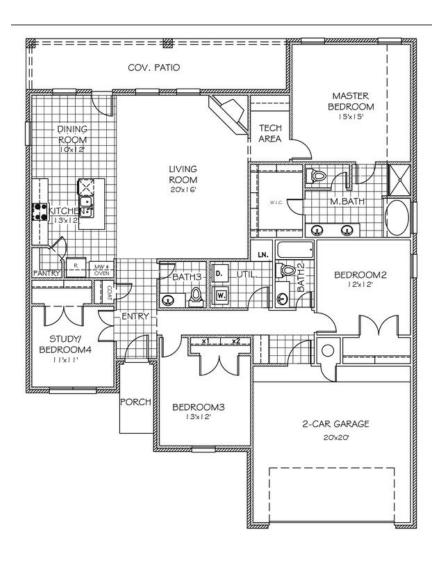

**Opal Elite** Collection: The Palermo Wellington Collection Floor Plan: Opal Elite Square Feet: 2,030 (m.o.l.) Bedrooms: 4 Bathrooms: 2.5 Garage: 3 Car

## **Included Features**

Collection: The Palermo Wellington Collection Floor Plan: Opal Elite Square Feet: 2,030 (m.o.l.) Bedrooms: 4 Bathrooms: 2.5 Garage: 3 Car

Buyer's Initials \_\_\_\_\_\_ Buyer's Initials \_\_\_\_\_\_ Seller's or its Representative's Initials \_\_\_\_\_