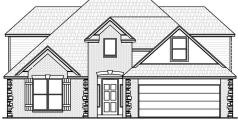

## **Cleveland Plus Elite** Collection: The Collection Floor Plan: Cleveland Plus Elite Square Feet: 2,774 (m.o.l.) Bedrooms: 5 Bathrooms: 2.5 Garage: 2 Car