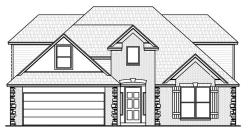

## **Included Features**

Collection: The Collection Floor Plan: Cleveland Plus Elite Square Feet: 2,774 (m.o.l.) Bedrooms: 5 Bathrooms: 2.5 Garage: 2 Car

Buyer's Initials \_\_\_\_\_\_ Buyer's Initials \_\_\_\_\_\_ Seller's or its Representative's Initials \_\_\_\_\_