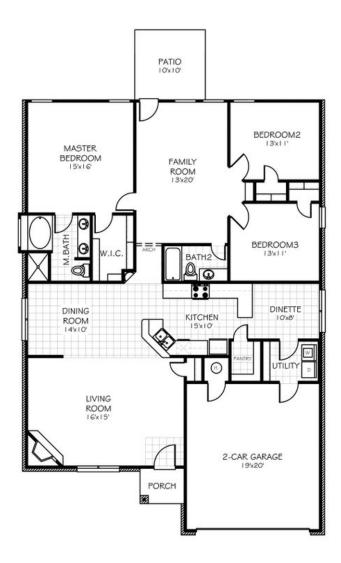

## SOLD

Price and availability are subject to change without prior notice. Accurate as of May 02, 2024.

Floor Plan: Darlington

Square Feet: 1,858 (m.o.l.)

Bedrooms: 3 Bathrooms: 2.0 Garage: 3 Car

## **Included Features**

Address: 6375 E 147 Street S Price: \$None

Floor Plan: Darlington

Square Feet: 1,858 (m.o.l.) Bedrooms: 3 Bathrooms: 2.0 Garage: 3 Car

Buyer's Initials \_\_\_\_\_\_ Buyer's Initials \_\_\_\_\_ Seller's or its Representative's Initials \_\_\_\_\_