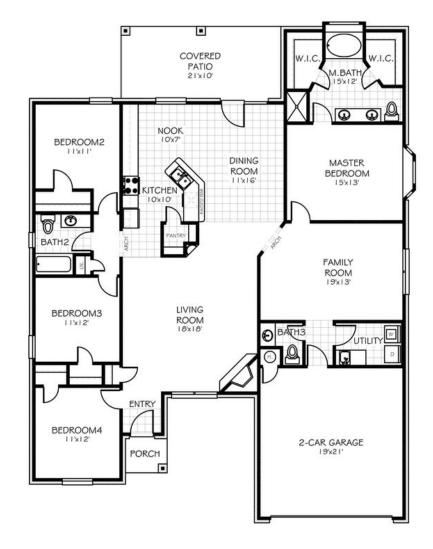

## From the Palermo Wellington Collection

Floor Plan: Chelsea Elite Square Feet: 2,219 (m.o.l.) Bedrooms: 4 Bathrooms: 2.5 Garage: 2 Car

## **Included Features**

Address: 6354 E 146th Street **Price:** \$331,108 Collection: The Palermo Wellington Collection Floor Plan: Chelsea Elite Square Feet: 2,219 (m.o.l.) Bedrooms: 4 Bathrooms: 2.5 Garage: 2 Car