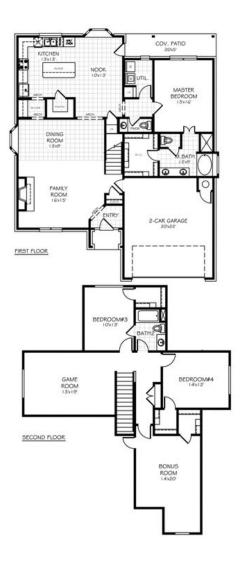

## SOLD

Price and availability are subject to change without prior notice. Accurate as of May 18, 2024.

**Floor Plan:** Cleveland Plus **Square Feet:** 2,774 (m.o.l.)

Bedrooms: 4 Bathrooms: 2.5 Garage: 2 Car

## **Included Features**

Address: 14792 S Lakewood Place Price: \$None

Floor Plan: Cleveland Plus

Square Feet: 2,774 (m.o.l.) Bedrooms: 4 Bathrooms: 2.5 Garage: 2 Car

Buyer's Initials \_\_\_\_\_\_ Buyer's Initials \_\_\_\_\_ Seller's or its Representative's Initials \_\_\_\_\_