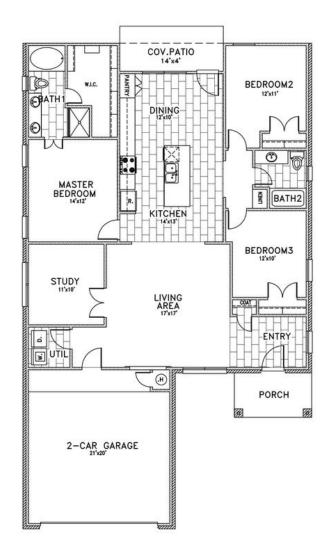

## From the Sonoma Collection

Floor Plan: Monroe Square Feet: 1,710 (m.o.l.) Bedrooms: 3 Bathrooms: 2.0 Garage: 2 Car

## **Included Features**

Address: 14761 S Maplewood Place Price: \$211,469 **Collection:** The Sonoma Collection **Floor Plan:** Monroe Square Feet: 1,710 (m.o.l.) Bedrooms: 3 Bathrooms: 2.0 Garage: 2 Car