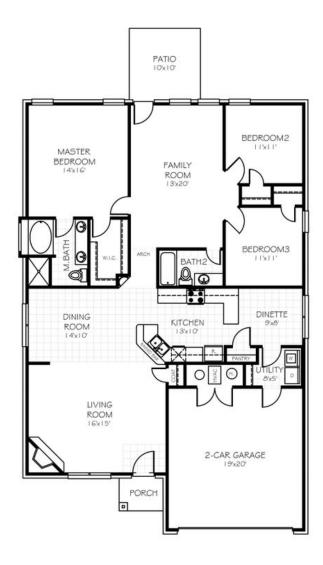

SOLD

Price and availability are subject to change without prior notice. Accurate as of May 06, 2024.

Floor Plan: Darlington Junior Square Feet: 1,858 (m.o.l.)

Bedrooms: 3 Bathrooms: 2.0 Garage: 3 Car

## **Included Features**

Address: 14754 South Lakewood Place Price: \$None

Floor Plan: Darlington Junior

Square Feet: 1,858 (m.o.l.) Bedrooms: 3 Bathrooms: 2.0 Garage: 3 Car

Buyer's Initials \_\_\_\_\_\_ Seller's or its Representative's Initials \_\_\_\_\_