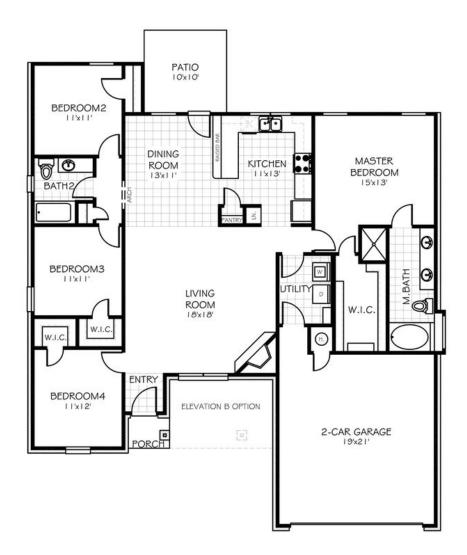

Price and availability are subject to change without prior notice. Accurate as of Apr 29, 2024.

Floor Plan: Johnston Plus Square Feet: 1,826 (m.o.l.)

**Bedrooms:** 4 Bathrooms: 2.0 Garage: 2 Car

## **Included Features**

Address: 14742 S Maplewood Place Price: \$217,306

Floor Plan: Johnston Plus

Square Feet: 1,826 (m.o.l.) Bedrooms: 4 Bathrooms: 2.0 Garage: 2 Car

Buyer's Initials \_\_\_\_\_\_ Buyer's Initials \_\_\_\_\_ Seller's or its Representative's Initials \_\_\_\_