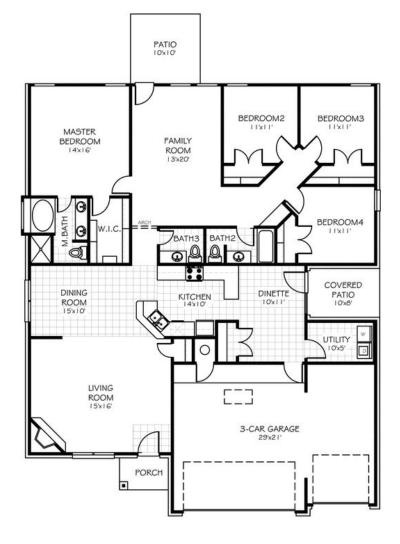

SOLD

Price and availability are subject to change without prior notice. Accurate as of May 03, 2024.

Floor Plan: Carrington Elite Square Feet: 2,241 (m.o.l.) Bedrooms: 4 Bathrooms: 2.5 Garage: 3 Car

## **Included Features**

Address: 14722 S Lakewood Place Price: \$None Floor Plan: Carrington Elite Square Feet: 2,241 (m.o.l.) Bedrooms: 4 Bathrooms: 2.5 Garage: 3 Car

Buyer's Initials \_\_\_\_\_\_ Buyer's Initials \_\_\_\_\_\_ Seller's or its Representative's Initials \_\_\_\_\_