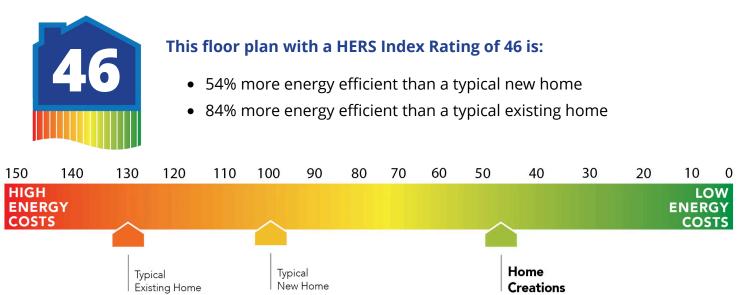

## Included Features

**Collection:** The Village Elite Collection **Floor Plan:** Maple Elite **Square Feet:** 1,505 (m.o.l.) **Bedrooms:** 3 **Bathrooms:** 2.0 **Garage:** 2 Car

| Interior Finishes                                                                                                                                                                                                                                                                                                                                                                           |                                                                                                                                                                                                                                                                                                                                                                                                                                                   |
|---------------------------------------------------------------------------------------------------------------------------------------------------------------------------------------------------------------------------------------------------------------------------------------------------------------------------------------------------------------------------------------------|---------------------------------------------------------------------------------------------------------------------------------------------------------------------------------------------------------------------------------------------------------------------------------------------------------------------------------------------------------------------------------------------------------------------------------------------------|
| Square corners<br>3" paint grade baseboard and casing<br>Insulated entry door (panel style may vary)<br>Wall-to-wall plush cut loop berber carpet with 1/2" 6 lb pad in select areas<br>Ceiling fans in living room and primary bedroom (Box rated and wired for ceiling fans<br>in all other bedrooms)                                                                                     | Hand textured walls<br>Ceramic tile floor in baths and utility<br>Deako Rocker Switches (Homes permitted after 11/1/24)<br>Standard wood-look tile selections in living room, dining, kitchen, entry and hall<br>Enhanced light package including chandelier, island pendants, coach lights and vanity<br>lights (varies per plan)                                                                                                                |
| Kitchen                                                                                                                                                                                                                                                                                                                                                                                     |                                                                                                                                                                                                                                                                                                                                                                                                                                                   |
| Price Pfister kitchen faucet<br>3cm granite or quartz kitchen countertops<br>Undermount single basin kitchen sink (stainless steel)<br>Samsung stainless steel top control dishwasher, over the range microwave, and wifi<br>enabled free-standing gas range                                                                                                                                | Water line for refrigerator icemaker<br>1/3 horsepower sink garbage disposal w/ air switch<br>30" soft-close upper kitchen wood cabinets (painted/stained)                                                                                                                                                                                                                                                                                        |
| Safety                                                                                                                                                                                                                                                                                                                                                                                      |                                                                                                                                                                                                                                                                                                                                                                                                                                                   |
| Installed smoke detectors<br>Oriented Strand Board (OSB) exterior walls<br>Tornado Straps that secure perimeter walls to rafters/roof                                                                                                                                                                                                                                                       | Carbon Monoxide detectors<br>Anchor bolts that secure perimeter walls to foundation                                                                                                                                                                                                                                                                                                                                                               |
| Bathroom                                                                                                                                                                                                                                                                                                                                                                                    |                                                                                                                                                                                                                                                                                                                                                                                                                                                   |
| Undermount sinks<br>Framed mirrors in all baths<br>Fiberglass shower / tub combo in hall bath<br>2 cm granite or quartz countertops with 4" backsplash<br>*Price Pfister® bathroom faucet (choice of satin nickel or black)                                                                                                                                                                 | Ceramic tile floor<br>Tiled shower in master bath<br>Light over primary bath showers (varies per plan)<br>*Schluter-KERDI Shower System behind all shower walls                                                                                                                                                                                                                                                                                   |
| Energy-efficiency                                                                                                                                                                                                                                                                                                                                                                           |                                                                                                                                                                                                                                                                                                                                                                                                                                                   |
| Radiant barrier roof decking<br>R-44 blown-in insulation in attic<br>Up to 96% efficient tankless water heater<br>Gas heating 96% high efficiency furnace & duct work<br>Polycel caulking around windows, doors and joints (energy efficient caulking package)                                                                                                                              | Continuous eave roof ventilation<br>R-8 Perimeter foam insulation at slab<br>R-8 Insulated and mastic sealed A/C ducts<br>R-15 blown-in insulation in external walls. Excludes garage<br>Low-e Thermalpane tilt-in vinyl windows with screen (U-Factors of .30 or less & SHGC<br>Coefficient with argon gas of .26 or less)                                                                                                                       |
| Construction / Plumbing / Electrical / Mechanical                                                                                                                                                                                                                                                                                                                                           |                                                                                                                                                                                                                                                                                                                                                                                                                                                   |
| Copper electrical wiring<br>*Uponor AquaPEX tubing for water lines<br>Electric dryer connection in utility room<br>Enhanced modified slab on grade foundation<br>15.2 SEER electrical central air conditioning<br>Sheetrock screwed to studs/walls (except Barrel Ceilings)<br>*Atlas Pinnacle HP42 130 MPH class 3 impact rated shingles with Scotchgard with<br>lifetime limited warranty | Sheetrock screwed to studs/walls<br>6 mil poly moisture barrier under slab<br>Heat-taped condensation lines (attic only)<br>Protective ground fault interrupter circuits<br>Exterior 2 x 4 stud-grade lumber walls (16" on center)<br>*Air and moisture barrier DUPONT TYVEK HOMEWRAP with 10-year warranty<br>Exterior to interior CAT 5e outlet in front coat closet (RG6 Quad-shield cable wiring)<br>(Homes permitted after November 1, 2024) |
| Exterior Finishes                                                                                                                                                                                                                                                                                                                                                                           |                                                                                                                                                                                                                                                                                                                                                                                                                                                   |
| Full sod<br>Brick on back of home<br>Enhanced exterior accents<br>2 Woodford freeze-proof exterior water spigots<br>Wellington Landscaping Package with Stone Border                                                                                                                                                                                                                        | 8/12 roof pitch<br>Upgraded glass front door<br>Brick mailbox with cast stone address block<br>Guttering over entry and AC pad (vary per plan)<br>Minimum of 2 exterior waterproof electrical outlets                                                                                                                                                                                                                                             |
| Warranties                                                                                                                                                                                                                                                                                                                                                                                  |                                                                                                                                                                                                                                                                                                                                                                                                                                                   |
| Termite company's 5-year warranty<br>RWC New Home limited 10-year warranty<br>Manufacturer's lifetime limited shingle warranty                                                                                                                                                                                                                                                              | Builder's limited one-year warranty<br>Manufacturer's limited appliance warranty<br>Manufacturer's limited heating & cooling units warranty                                                                                                                                                                                                                                                                                                       |
| Inspections / Engineering                                                                                                                                                                                                                                                                                                                                                                   |                                                                                                                                                                                                                                                                                                                                                                                                                                                   |
| All foundation & frame designs reviewed and stamped by 3rd party state-certified engineer.                                                                                                                                                                                                                                                                                                  | HERS Index energy efficiency rating inspection performed twice by 3rd party licensed inspector (every home is tested; score varies per plan & home permit date)                                                                                                                                                                                                                                                                                   |
| Smart Home Features                                                                                                                                                                                                                                                                                                                                                                         |                                                                                                                                                                                                                                                                                                                                                                                                                                                   |
| Wifi-Enabled Samsung Range<br>2 Electrical outlet w/dual USB ports in kitchen (permits after 03/01/2024)<br>2 Electrical outlet w/dual USB ports in primary bedroom (permits after 03/01/2024)                                                                                                                                                                                              | Ecobee® Programmable, Wifi-Enabled, Thermostat with Heat/Cool Auto mode<br>Kwikset door hardware, including Smartkey functionality at all exterior doors<br>Electric vehicle charging plug ( 220V 50Amp service; homes permitted after<br>01/01/2024)                                                                                                                                                                                             |
| Deako Smart Package (2 smart switches, 2 smart dimmer switches, and 1 simple<br>motion sensor switch) (Homes permitted 11/1/24)                                                                                                                                                                                                                                                             |                                                                                                                                                                                                                                                                                                                                                                                                                                                   |
| Garage                                                                                                                                                                                                                                                                                                                                                                                      |                                                                                                                                                                                                                                                                                                                                                                                                                                                   |
| Bull down attic accors in garage (nor plan)                                                                                                                                                                                                                                                                                                                                                 | Finished 2 car garage with wall texture, trim and paint                                                                                                                                                                                                                                                                                                                                                                                           |