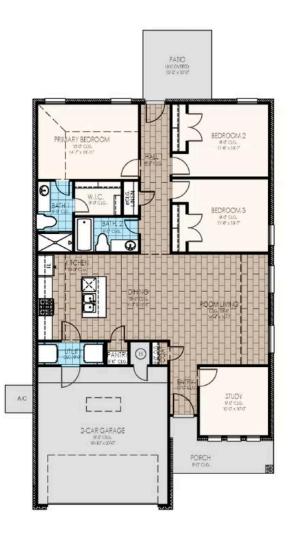

## **Maple Elite**

**Collection:** The Village Elite Collection **Floor Plan:** Maple Elite **Square Feet:** 1,505 (m.o.l.) **Bedrooms:** 3 **Bathrooms:** 2.0 **Garage:** 2 Car