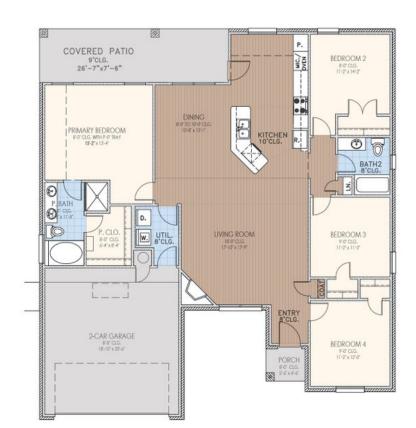

## Lockard Elite Collection: The Elite Collection Floor Plan: Lockard Elite Square Feet: 1,823 (m.o.l.) Bedrooms: 4 Bathrooms: 2.0 Garage: 2 Car

Elevation B

## **Included Features**

Collection: The Elite Collection Floor Plan: Lockard Elite

Square Feet: 1,823 (m.o.l.) Bedrooms: 4 Bathrooms: 2.0 Garage: 2 Car