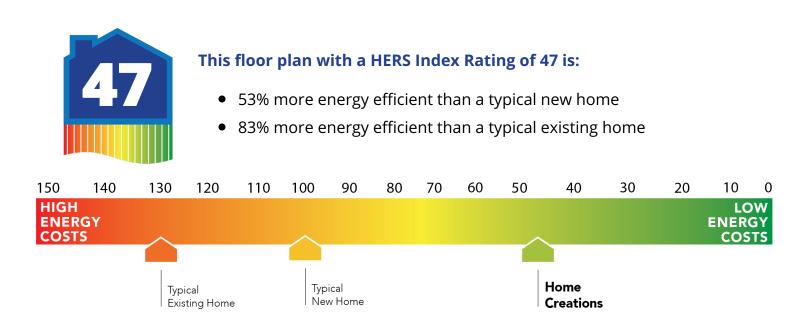

## **Construction / Plumbing / Electrical / Mechanical**

| Construction / Plumbing / Electrical / Mechanical                                                                                                                                                                                                                                                                                                                                                                                          |                                                                                                                                                                                                                                                                                                                                                                                                                                                                                            |
|--------------------------------------------------------------------------------------------------------------------------------------------------------------------------------------------------------------------------------------------------------------------------------------------------------------------------------------------------------------------------------------------------------------------------------------------|--------------------------------------------------------------------------------------------------------------------------------------------------------------------------------------------------------------------------------------------------------------------------------------------------------------------------------------------------------------------------------------------------------------------------------------------------------------------------------------------|
| Copper electrical wiring<br>Sheetrock screwed to studs/walls<br>*Uponor AquaPEX tubing for water lines<br>Enhanced modified slab on grade foundation<br>Protective ground fault interrupter circuits<br>*Air and moisture barrier DUPONT TYVEK HOMEWRAP with 10-year warranty<br>15.2 SEER electrical central air conditioning (homes with finals after 1/1/ 2023)                                                                         | 30-year 130 MPH rated shingles<br>6 mil poly moisture barrier under slab<br>Electric dryer connection in utility room<br>Heat-taped condensation lines (attic only)<br>Exterior 2 x 4 stud-grade lumber walls (16" on center)<br>RG6 Quad-shield cable wiring (at least four category 5e structured wiring)<br>*Atlas Pinnacle HP42 130 MPH class 3 impact rated shingles with Scotchgard (homes<br>permitted after 09/01/2023)                                                            |
| Bathroom                                                                                                                                                                                                                                                                                                                                                                                                                                   |                                                                                                                                                                                                                                                                                                                                                                                                                                                                                            |
| Undermount sinks<br>Framed mirrors in all baths<br>Light over Primary bathroom showers<br>*Schluter-KERDI Shower System behind all shower walls<br>2 cm granite or quartz bathroom countertops with 4" backsplash                                                                                                                                                                                                                          | Ceramic tile floor<br>Price Pfister® bathroom faucet<br>Steel tub with tiled walls in secondary bathroom(s)<br>Tiled shower and tile-surrounded garden tub in Primary bath                                                                                                                                                                                                                                                                                                                 |
| Interior Finishes                                                                                                                                                                                                                                                                                                                                                                                                                          |                                                                                                                                                                                                                                                                                                                                                                                                                                                                                            |
| Square corners<br>3" paint grade casing<br>Ventless gas log fireplace<br>Rocker switches (homes permitted after 5/1/23)<br>Insulated entry door with glass insert (panel style may vary)<br>Standard wood-look tile selections in living room, dining, kitchen, entry and hall.<br>Raised 10' ceiling in living areas and Primary bedrooms (trays 9') (on certain single                                                                   | Hand textured walls<br>5" paint grade baseboard<br>Ceramic tile floor in baths and utility<br>10' seasonal storage in primary closet (select plans)<br>Possible finishes include Satin Nickel, Matte Black, or Oil Rubbed Bronze<br>Enhanced light package including chandelier, island pendants, coach lights and vanity<br>lights<br>Ceiling fans in living room and primary bedroom (Box rated and wired for ceiling fans                                                               |
| story plans)                                                                                                                                                                                                                                                                                                                                                                                                                               | in all other bedrooms)                                                                                                                                                                                                                                                                                                                                                                                                                                                                     |
| Inspections / Engineering<br>All foundation designs reviewed and stamped by 3rd party state-certified engineer.                                                                                                                                                                                                                                                                                                                            | HERS Index energy efficiency rating performed twice by 3rd party licensed inspector<br>(every home is tested; score varies per plan & home permit date)                                                                                                                                                                                                                                                                                                                                    |
| Energy-efficiency                                                                                                                                                                                                                                                                                                                                                                                                                          |                                                                                                                                                                                                                                                                                                                                                                                                                                                                                            |
| LED lights throughout<br>Continuous eave roof ventilation<br>R-8 Perimeter foam insulation at slab<br>R-8 Insulated and mastic sealed A/C ducts<br>R-15 blown-in insulation in external walls. Excludes garage<br>Sill seal foam gasket used under exterior framing, against concrete, to reduce air<br>Low-e Thermalpane tilt-in vinyl windows with screen (U-Factors of .30 or less & SHGC<br>Coefficient with argon gas of .26 or less) | Radiant barrier roof decking<br>R-44 blown-in insulation in attic<br>Up to 96% efficient tankless water heater<br>Gas heating 96% high efficiency furnace & duct work<br>Energy Star certified home (homes permitted after 01/01/2024)<br>Polycel caulking around windows, doors and joints (energy efficient caulking package)<br>HERS Index Energy Efficiency Rating performed twice by 3rd party licensed inspector<br>(every home is tested; score varies per plan & home permit date) |
| Garage                                                                                                                                                                                                                                                                                                                                                                                                                                     |                                                                                                                                                                                                                                                                                                                                                                                                                                                                                            |
| Pull-down attic access in garage (per plan)<br>Wifi enabled garage door opener with 2 remotes (2-car garages only)                                                                                                                                                                                                                                                                                                                         | Finished 2-car garage with wall texture, trim and paint                                                                                                                                                                                                                                                                                                                                                                                                                                    |
| Safety                                                                                                                                                                                                                                                                                                                                                                                                                                     |                                                                                                                                                                                                                                                                                                                                                                                                                                                                                            |
| Carbon Monoxide detectors<br>Oriented Strand Board (OSB) exterior walls<br>Tornado Straps that secure perimeter walls to rafters/roof                                                                                                                                                                                                                                                                                                      | Installed smoke detectors<br>Anchor bolts that secure perimeter walls to foundation<br>Kwikset door hardware, including Smartkey functionality at all exterior doors                                                                                                                                                                                                                                                                                                                       |
| Smart Home Features                                                                                                                                                                                                                                                                                                                                                                                                                        |                                                                                                                                                                                                                                                                                                                                                                                                                                                                                            |
| Video doorbell with Chime at front entry<br>Occupancy sensor at utility room and pantry door<br>Wifi Enabled Garage Door Opener with 2 remotes (2-car garages only)<br>Kwikset door Hardware, including Smartkey functionality at all exterior doors                                                                                                                                                                                       | 2 Electrical outlet w/dual USB ports in kitchen<br>2 Electrical outlet w/dual USB ports in primary bedroom<br>Ecobee® Programmable, Wifi-Enabled, Thermostat with Heat/Cool Auto mode<br>Electric vehicle charging plug ( 220V 50Amp service; homes permitted after<br>01/01/2024)                                                                                                                                                                                                         |
| Exterior Finishes                                                                                                                                                                                                                                                                                                                                                                                                                          |                                                                                                                                                                                                                                                                                                                                                                                                                                                                                            |
| Full sod<br>8/12 roof pitches<br>Elite landscape package with stone border<br>2 Woodford freeze-proof exterior water spigots<br>Minimum of 3 exterior waterproof electrical outlets<br>6ft. stockade fence connected to the rear corners of the home with one standard gate                                                                                                                                                                | Covered patio<br>Enhanced exterior accents<br>Brick mailbox with cast stone address block<br>Guttering over entry and AC pad (vary per plan)<br>Brick exterior with partial siding (varies per plan)                                                                                                                                                                                                                                                                                       |
| Warranties                                                                                                                                                                                                                                                                                                                                                                                                                                 |                                                                                                                                                                                                                                                                                                                                                                                                                                                                                            |
| Termite company's 5-year warranty<br>RWC New Home limited 10-year warranty<br>Manufacturer's limited 30-year shingle warranty                                                                                                                                                                                                                                                                                                              | Builder's limited one-year warranty<br>Manufacturer's limited appliance warranty<br>Manufacturer's limited heating & cooling units warranty                                                                                                                                                                                                                                                                                                                                                |
| Kitchen                                                                                                                                                                                                                                                                                                                                                                                                                                    |                                                                                                                                                                                                                                                                                                                                                                                                                                                                                            |
| *Price Pfister® kitchen faucet<br>Water line for refrigerator icemaker<br>3cm granite or quartz kitchen countertops                                                                                                                                                                                                                                                                                                                        | Decorative vented hood to outside<br>Kitchen hardware for cabinets and drawers<br>Tiled backsplash up to the bottom of cabinets                                                                                                                                                                                                                                                                                                                                                            |