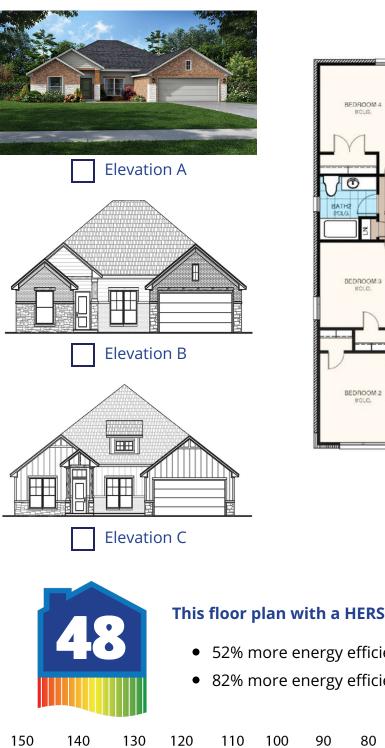

## Lockard Elite 22 Collection: The Elite Collection Floor Plan: Lockard Elite 22 Square Feet: 1,846 (m.o.l.) Bedrooms: 4 Bathrooms: 2.0 Garage: 2 Car

NAHB 🗎

Floor plans' specifications, included features, options and elevations are subject to change.

# **Included Features**

**Collection:** The Elite Collection **Floor Plan:** Lockard Elite 22

Square Feet: 1,846 (m.o.l.) Bedrooms: 4 Bathrooms: 2.0 Garage: 2 Car