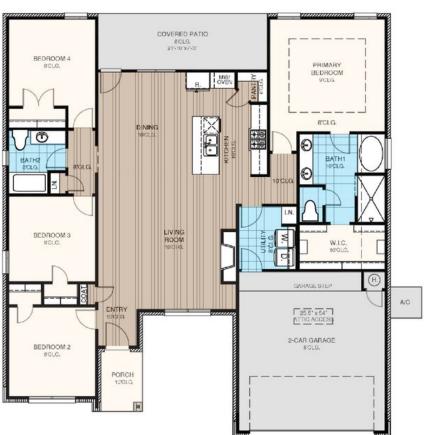

## Lockard Elite 22 Collection: The Elite Collection Floor Plan: Lockard Elite 22 Square Feet: 1,846 (m.o.l.) Bedrooms: 4 Bathrooms: 2.0 Garage: 2 Car

NAHB 🗎

Floor plans' specifications, included features, options and elevations are subject to change.

# **Included Features**

**Collection:** The Elite Collection **Floor Plan:** Lockard Elite 22

Square Feet: 1,846 (m.o.l.) Bedrooms: 4 Bathrooms: 2.0 Garage: 2 Car