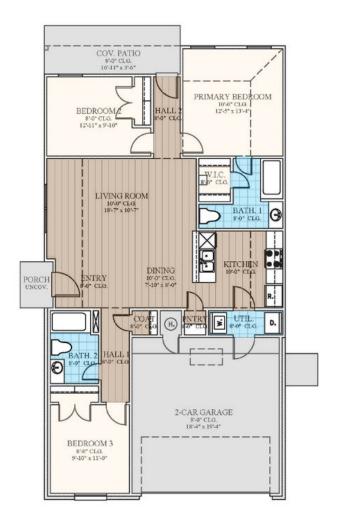

## **Greenleaf** Collection: The Scissortail Collection Floor Plan: Greenleaf Square Feet: 1,232 (m.o.l.) Bedrooms: 3 Bathrooms: 2.0

Elevation A

## **Included Features**

Collection: The Scissortail Collection Floor Plan: Greenleaf

Square Feet: 1,232 (m.o.l.) Bedrooms: 3 Bathrooms: 2.0