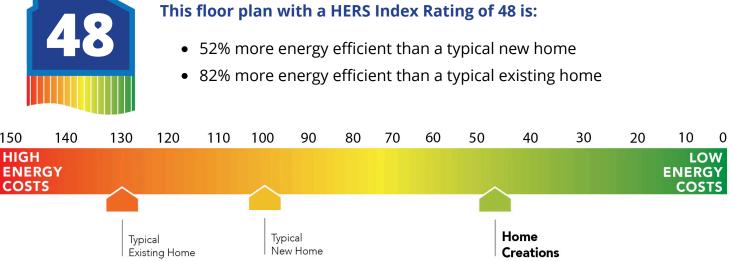

## Included Features

**Collection:** The Village Elite Collection **Floor Plan:** Daisy Elite **Square Feet:** 1,261 (m.o.l.) **Bedrooms:** 3 **Bathrooms:** 2.0 **Garage:** 2 Car

| Interior Finishes                                                                                                                                                                                                                                                                                                                                                                           |                                                                                                                                                                                                                                                                                                                                                                                                                                                   |
|---------------------------------------------------------------------------------------------------------------------------------------------------------------------------------------------------------------------------------------------------------------------------------------------------------------------------------------------------------------------------------------------|---------------------------------------------------------------------------------------------------------------------------------------------------------------------------------------------------------------------------------------------------------------------------------------------------------------------------------------------------------------------------------------------------------------------------------------------------|
| Square corners<br>3" paint grade baseboard and casing<br>Insulated entry door (panel style may vary)<br>Wall-to-wall plush cut loop berber carpet with 1/2" 6 lb pad in select areas<br>Ceiling fans in living room and primary bedroom (Box rated and wired for ceiling fans<br>in all other bedrooms)                                                                                     | Hand textured walls<br>Ceramic tile floor in baths and utility<br>Deako Rocker Switches (Homes permitted after 11/1/24)<br>Standard wood-look tile selections in living room, dining, kitchen, entry and hall<br>Enhanced light package including chandelier, island pendants, coach lights and vanity<br>lights (varies per plan)                                                                                                                |
| Kitchen                                                                                                                                                                                                                                                                                                                                                                                     |                                                                                                                                                                                                                                                                                                                                                                                                                                                   |
| Price Pfister kitchen faucet<br>3cm granite or quartz kitchen countertops<br>Undermount single basin kitchen sink (stainless steel)<br>Samsung stainless steel top control dishwasher, over the range microwave, and wifi<br>enabled free-standing gas range                                                                                                                                | Water line for refrigerator icemaker<br>1/3 horsepower sink garbage disposal w/ air switch<br>30" soft-close upper kitchen wood cabinets (painted/stained)                                                                                                                                                                                                                                                                                        |
| Safety                                                                                                                                                                                                                                                                                                                                                                                      |                                                                                                                                                                                                                                                                                                                                                                                                                                                   |
| Installed smoke detectors<br>Oriented Strand Board (OSB) exterior walls<br>Tornado Straps that secure perimeter walls to rafters/roof                                                                                                                                                                                                                                                       | Carbon Monoxide detectors<br>Anchor bolts that secure perimeter walls to foundation                                                                                                                                                                                                                                                                                                                                                               |
| Bathroom                                                                                                                                                                                                                                                                                                                                                                                    |                                                                                                                                                                                                                                                                                                                                                                                                                                                   |
| Undermount sinks<br>Framed mirrors in all baths<br>Fiberglass shower / tub combo in hall bath<br>2 cm granite or quartz countertops with 4" backsplash<br>*Price Pfister® bathroom faucet (choice of satin nickel or black)                                                                                                                                                                 | Ceramic tile floor<br>Tiled shower in master bath<br>Light over primary bath showers (varies per plan)<br>*Schluter-KERDI Shower System behind all shower walls                                                                                                                                                                                                                                                                                   |
| Energy-efficiency                                                                                                                                                                                                                                                                                                                                                                           |                                                                                                                                                                                                                                                                                                                                                                                                                                                   |
| Radiant barrier roof decking<br>R-44 blown-in insulation in attic<br>Up to 96% efficient tankless water heater<br>Gas heating 96% high efficiency furnace & duct work<br>Polycel caulking around windows, doors and joints (energy efficient caulking package)                                                                                                                              | Continuous eave roof ventilation<br>R-8 Perimeter foam insulation at slab<br>R-8 Insulated and mastic sealed A/C ducts<br>R-15 blown-in insulation in external walls. Excludes garage<br>Low-e Thermalpane tilt-in vinyl windows with screen (U-Factors of .30 or less & SHGC<br>Coefficient with argon gas of .26 or less)                                                                                                                       |
| Construction / Plumbing / Electrical / Mechanical                                                                                                                                                                                                                                                                                                                                           |                                                                                                                                                                                                                                                                                                                                                                                                                                                   |
| Copper electrical wiring<br>*Uponor AquaPEX tubing for water lines<br>Electric dryer connection in utility room<br>Enhanced modified slab on grade foundation<br>15.2 SEER electrical central air conditioning<br>Sheetrock screwed to studs/walls (except Barrel Ceilings)<br>*Atlas Pinnacle HP42 130 MPH class 3 impact rated shingles with Scotchgard with<br>lifetime limited warranty | Sheetrock screwed to studs/walls<br>6 mil poly moisture barrier under slab<br>Heat-taped condensation lines (attic only)<br>Protective ground fault interrupter circuits<br>Exterior 2 x 4 stud-grade lumber walls (16" on center)<br>*Air and moisture barrier DUPONT TYVEK HOMEWRAP with 10-year warranty<br>Exterior to interior CAT 5e outlet in front coat closet (RG6 Quad-shield cable wiring)<br>(Homes permitted after November 1, 2024) |
| Exterior Finishes                                                                                                                                                                                                                                                                                                                                                                           |                                                                                                                                                                                                                                                                                                                                                                                                                                                   |
| Full sod<br>Brick on back of home<br>Enhanced exterior accents<br>2 Woodford freeze-proof exterior water spigots<br>Wellington Landscaping Package with Stone Border                                                                                                                                                                                                                        | 8/12 roof pitch<br>Upgraded glass front door<br>Brick mailbox with cast stone address block<br>Guttering over entry and AC pad (vary per plan)<br>Minimum of 2 exterior waterproof electrical outlets                                                                                                                                                                                                                                             |
| Warranties                                                                                                                                                                                                                                                                                                                                                                                  |                                                                                                                                                                                                                                                                                                                                                                                                                                                   |
| Termite company's 5-year warranty<br>RWC New Home limited 10-year warranty<br>Manufacturer's lifetime limited shingle warranty                                                                                                                                                                                                                                                              | Builder's limited one-year warranty<br>Manufacturer's limited appliance warranty<br>Manufacturer's limited heating & cooling units warranty                                                                                                                                                                                                                                                                                                       |
| Inspections / Engineering                                                                                                                                                                                                                                                                                                                                                                   |                                                                                                                                                                                                                                                                                                                                                                                                                                                   |
| All foundation & frame designs reviewed and stamped by 3rd party state-certified engineer.                                                                                                                                                                                                                                                                                                  | HERS Index energy efficiency rating inspection performed twice by 3rd party licensed inspector (every home is tested; score varies per plan & home permit date)                                                                                                                                                                                                                                                                                   |
| Smart Home Features                                                                                                                                                                                                                                                                                                                                                                         |                                                                                                                                                                                                                                                                                                                                                                                                                                                   |
| Wifi-Enabled Samsung Range<br>2 Electrical outlet w/dual USB ports in kitchen (permits after 03/01/2024)<br>2 Electrical outlet w/dual USB ports in primary bedroom (permits after 03/01/2024)                                                                                                                                                                                              | Ecobee® Programmable, Wifi-Enabled, Thermostat with Heat/Cool Auto mode<br>Kwikset door hardware, including Smartkey functionality at all exterior doors<br>Electric vehicle charging plug ( 220V 50Amp service; homes permitted after<br>01/01/2024)                                                                                                                                                                                             |
| Deako Smart Package (2 smart switches, 2 smart dimmer switches, and 1 simple motion sensor switch) (Homes permitted 11/1/24)                                                                                                                                                                                                                                                                |                                                                                                                                                                                                                                                                                                                                                                                                                                                   |
| Garage                                                                                                                                                                                                                                                                                                                                                                                      |                                                                                                                                                                                                                                                                                                                                                                                                                                                   |
| Pull-down attic access in garage (ner plan)                                                                                                                                                                                                                                                                                                                                                 | Finished 2-car garage with wall texture trim and naint                                                                                                                                                                                                                                                                                                                                                                                            |