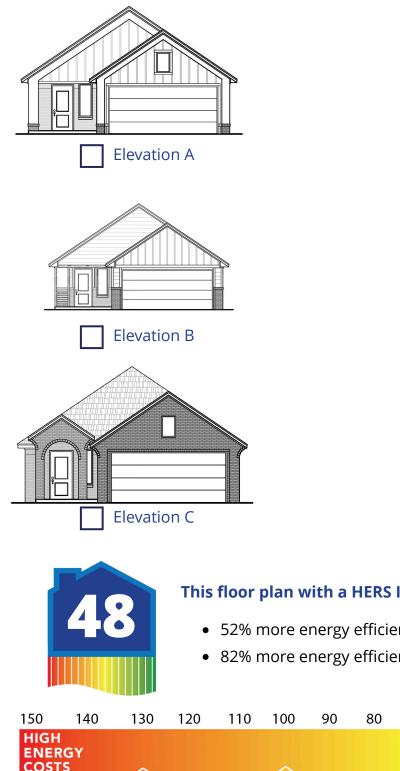

## **Daisy Elite**

**Collection:** The Village Elite Collection **Floor Plan:** Daisy Elite **Square Feet:** 1,261 (m.o.l.) **Bedrooms:** 3 **Bathrooms:** 2.0 **Garage:** 2 Car