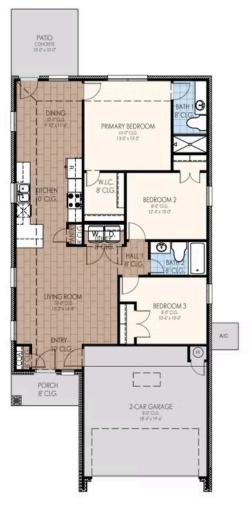

## **Daisy Elite**

**Collection:** The Village Elite Collection **Floor Plan:** Daisy Elite **Square Feet:** 1,261 (m.o.l.) **Bedrooms:** 3 **Bathrooms:** 2.0 **Garage:** 2 Car