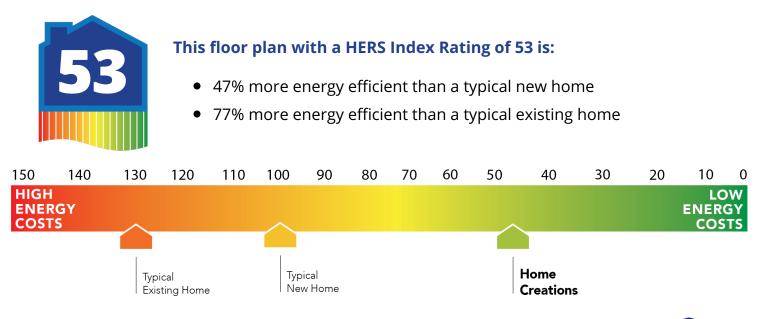

Elevation F



Elevation G





Floor plans' specifications, included features, options and elevations are subject to change.





## **Included Features**

Collection: The Village Collection Floor Plan: Cypress

Square Feet: 1,649 (m.o.l.) Bedrooms: 4 Bathrooms: 2.0 Garage: 2 Car

## **Construction / Plumbing / Electrical / Mechanical**

| construction / Flumbing / Electrical / Mechanical