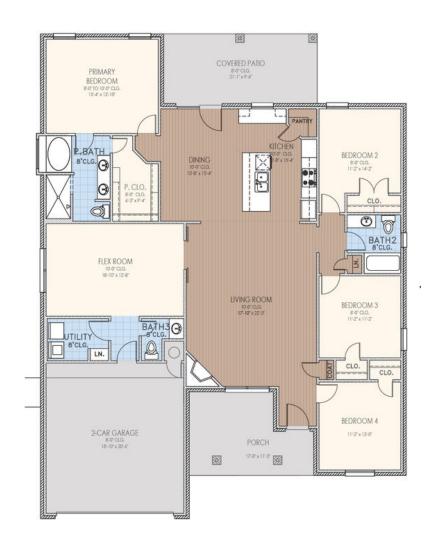

## **Chelsea Elite** Collection: The Elite Collection Floor Plan: Chelsea Elite Square Feet: 2,219 (m.o.l.) Bedrooms: 4 Bathrooms: 2.5 Garage: 2 Car

Elevation B

Elevation C

## **Included Features**

Collection: The Elite Collection Floor Plan: Chelsea Elite

Square Feet: 2,219 (m.o.l.) Bedrooms: 4 Bathrooms: 2.5 Garage: 2 Car