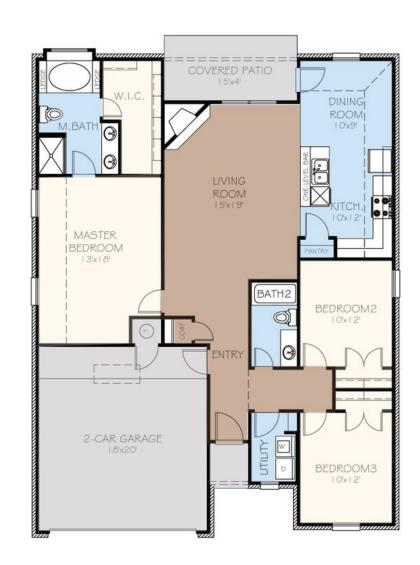

## Andrew Collection: The Wellington Collection Floor Plan: Andrew Square Feet: 1,543 (m.o.l.) Bedrooms: 3 Bathrooms: 2.0 Garage: 2 Car

Elevation B

Elevation C

## **Included Features**

Collection: The Wellington Collection Floor Plan: Andrew

Square Feet: 1,543 (m.o.l.) Bedrooms: 3 Bathrooms: 2.0 Garage: 2 Car

|                                                                                                                                                                                                                                                                                                                                                                                                                                            | -                                                                                                                                                                                                                                                                                                                                                                                                                                                                                          |
|--------------------------------------------------------------------------------------------------------------------------------------------------------------------------------------------------------------------------------------------------------------------------------------------------------------------------------------------------------------------------------------------------------------------------------------------|--------------------------------------------------------------------------------------------------------------------------------------------------------------------------------------------------------------------------------------------------------------------------------------------------------------------------------------------------------------------------------------------------------------------------------------------------------------------------------------------|
| Construction / Plumbing / Electrical / Mechanical                                                                                                                                                                                                                                                                                                                                                                                          |                                                                                                                                                                                                                                                                                                                                                                                                                                                                                            |
| Copper electrical wiring<br>6 mil poly moisture barrier under slab<br>Electric dryer connection in utility room<br>Enhanced modified slab on grade foundation<br>Exterior 2 x 4 stud-grade lumber walls (16" on center)<br>RG6 Quad-shield cable wiring (at least four category 5e structured wiring)<br>*Atlas Pinnacle HP42 130 MPH class 3 impact rated shingles with Scotchgard (homes<br>permitted after 09/01/2023)                  | Sheetrock screwed to studs/walls<br>*Uponor AquaPEX tubing for water lines<br>Heat-taped condensation lines (attic only)<br>Protective ground fault interrupter circuits<br>*Air and moisture barrier DUPONT TYVEK HOMEWRAP with 10-year warranty<br>15.2 SEER electrical central air conditioning (homes with finals after 1/1/ 2023)                                                                                                                                                     |
| Bathroom                                                                                                                                                                                                                                                                                                                                                                                                                                   |                                                                                                                                                                                                                                                                                                                                                                                                                                                                                            |
| Undermount sinks<br>Framed mirrors in all baths<br>Light over primary bath showers<br>*Schluter-KERDI Shower System behind all shower walls<br>Tiled shower walls and tiled-surround garden tub in primary bath                                                                                                                                                                                                                            | Ceramic tile floor<br>Price Pfister® bathroom faucet<br>2 cm granite or quartz countertops with 4″ backsplash<br>One piece tub/shower enclosure in all secondary baths                                                                                                                                                                                                                                                                                                                     |
| Interior Finishes                                                                                                                                                                                                                                                                                                                                                                                                                          |                                                                                                                                                                                                                                                                                                                                                                                                                                                                                            |
| Square corners<br>Ventless gas log fireplace<br>Ceramic tile floor in baths and utility<br>Possible finishes include Satin Nickel, Matte Black, or Oil Rubbed Bronze<br>Standard wood-look tile selections in living room, dining, kitchen, entry and hall.<br>Raised 10' ceiling in living areas and Primary bedrooms (trays 9') (on certain single                                                                                       | Hand textured walls<br>3" paint grade baseboard and casing<br>Insulated entry door (panel style may vary)<br>Wall-to-wall plush cut loop berber carpet with 1/2" 6 lb pad in select areas<br>Enhanced light package including chandelier, island pendants, coach lights and vanity<br>lights<br>Ceiling fans in living room and primary bedroom (Box rated and wired for ceiling fans                                                                                                      |
| story plans)                                                                                                                                                                                                                                                                                                                                                                                                                               | in all other bedrooms)                                                                                                                                                                                                                                                                                                                                                                                                                                                                     |
| Inspections / Engineering<br>All foundation designs reviewed and stamped by 3rd party state-certified engineer.                                                                                                                                                                                                                                                                                                                            | HERS Index energy efficiency rating performed twice by 3rd party licensed inspector<br>(every home is tested; score varies per plan & home permit date)                                                                                                                                                                                                                                                                                                                                    |
| Energy-efficiency                                                                                                                                                                                                                                                                                                                                                                                                                          |                                                                                                                                                                                                                                                                                                                                                                                                                                                                                            |
| LED lights throughout<br>Continuous eave roof ventilation<br>R-8 Perimeter foam insulation at slab<br>R-8 Insulated and mastic sealed A/C ducts<br>R-15 blown-in insulation in external walls. Excludes garage<br>Sill seal foam gasket used under exterior framing, against concrete, to reduce air<br>Low-e Thermalpane tilt-in vinyl windows with screen (U-Factors of .30 or less & SHGC<br>Coefficient with argon gas of .26 or less) | Radiant barrier roof decking<br>R-44 blown-in insulation in attic<br>Up to 96% efficient tankless water heater<br>Gas heating 96% high efficiency furnace & duct work<br>Energy Star certified home (homes permitted after 01/01/2024)<br>Polycel caulking around windows, doors and joints (energy efficient caulking package)<br>HERS Index Energy Efficiency Rating performed twice by 3rd party licensed inspector<br>(every home is tested; score varies per plan & home permit date) |
| Garage                                                                                                                                                                                                                                                                                                                                                                                                                                     |                                                                                                                                                                                                                                                                                                                                                                                                                                                                                            |
| Pull-down attic access in garage (per plan)<br>Wifi enabled garage door opener with 2 remotes (2-car garages only)                                                                                                                                                                                                                                                                                                                         | Finished 2-car garage with wall texture, trim and paint                                                                                                                                                                                                                                                                                                                                                                                                                                    |
| Safety                                                                                                                                                                                                                                                                                                                                                                                                                                     |                                                                                                                                                                                                                                                                                                                                                                                                                                                                                            |
| Carbon Monoxide detectors<br>Oriented Strand Board (OSB) exterior walls<br>Tornado Straps that secure perimeter walls to rafters/roof                                                                                                                                                                                                                                                                                                      | Installed smoke detectors<br>Anchor bolts that secure perimeter walls to foundation<br>Kwikset door hardware, including Smartkey functionality at all exterior doors                                                                                                                                                                                                                                                                                                                       |
| Smart Home Features                                                                                                                                                                                                                                                                                                                                                                                                                        |                                                                                                                                                                                                                                                                                                                                                                                                                                                                                            |
| Video doorbell with Chime at front entry<br>Occupancy sensor at utility room and pantry door<br>Wifi Enabled Garage Door Opener with 2 remotes (2-car garages only)<br>Electric vehicle charging plug ( 220V 50Amp service; homes permitted after<br>01/01/2024)                                                                                                                                                                           | 2 Electrical outlet w/dual USB ports in kitchen<br>2 Electrical outlet w/dual USB ports in primary bedroom<br>Ecobee® Programmable, Wifi-Enabled, Thermostat with Heat/Cool Auto mode                                                                                                                                                                                                                                                                                                      |
| Exterior Finishes                                                                                                                                                                                                                                                                                                                                                                                                                          |                                                                                                                                                                                                                                                                                                                                                                                                                                                                                            |
| Full sod<br>Brick mailbox with cast stone address block<br>Guttering over entry and AC pad (vary per plan)<br>Brick exterior with partial siding (varies per plan)                                                                                                                                                                                                                                                                         | Wellington landscape package<br>2 Woodford freeze-proof exterior water spigots<br>Minimum of 2 exterior waterproof electrical outlets                                                                                                                                                                                                                                                                                                                                                      |
| Warranties                                                                                                                                                                                                                                                                                                                                                                                                                                 |                                                                                                                                                                                                                                                                                                                                                                                                                                                                                            |
| Termite company's 5-year warranty<br>RWC New Home limited 10-year warranty<br>Manufacturer's limited 30-year shingle warranty                                                                                                                                                                                                                                                                                                              | Builder's limited one-year warranty<br>Manufacturer's limited appliance warranty<br>Manufacturer's limited heating & cooling units warranty                                                                                                                                                                                                                                                                                                                                                |
| Kitchen                                                                                                                                                                                                                                                                                                                                                                                                                                    |                                                                                                                                                                                                                                                                                                                                                                                                                                                                                            |
| *Price Pfister® kitchen faucet<br>Scm granite or quartz kitchen countertops<br>Pendant lights over bar or island (select plans)<br>Jndermount single basin kitchen sink (stainless steel)<br>Disposal switch located beside kitchen faucet on all kitchen islands (per plan)                                                                                                                                                               | Water line for refrigerator icemaker<br>Tiled backsplash up to the bottom of cabinets<br>1/3 horsepower sink garbage disposal w/ air switch<br>Flat panel 30" soft-close upper kitchen wood cabinets (painted/stained)<br>Samsung stainless steel top control dishwasher, over the range microwave, and wifi<br>enabled free-standing gas range                                                                                                                                            |
|                                                                                                                                                                                                                                                                                                                                                                                                                                            | Seller's or its Representative's Initials                                                                                                                                                                                                                                                                                                                                                                                                                                                  |