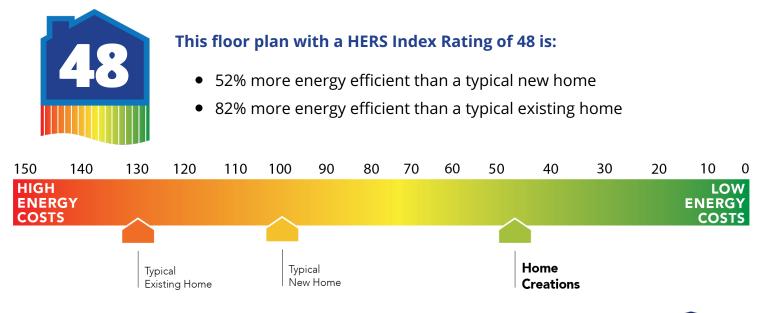

## Andrew Collection: The Wellington Collection Floor Plan: Andrew Square Feet: 1,543 (m.o.l.) Bedrooms: 3 Bathrooms: 2.0 Garage: 2 Car







Elevation B



Elevation C









## **Included Features**

Collection: The Wellington Collection Floor Plan: Andrew

Square Feet: 1,543 (m.o.l.) Bedrooms: 3 Bathrooms: 2.0 Garage: 2 Car

|                                                                                                                                                                                                                                                                                                                                                                                                                                            | -