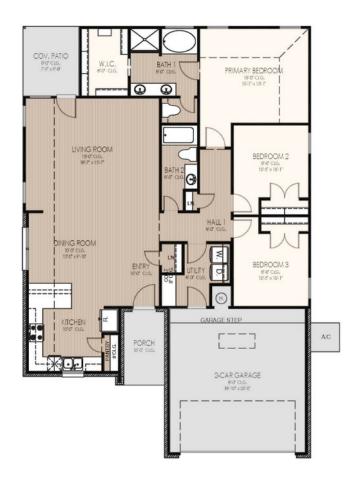

Floor Plan: Logan Square Feet: 1,623 (m.o.l.) Bedrooms: 3 Bathrooms: 2.0 Garage: 2 Car

## Included Features

Address: 11919 Wisteria Meadows Drive Price: \$296,265

Floor Plan: Logan

Square Feet: 1,623 (m.o.l.) Bedrooms: 3 Bathrooms: 2.0 Garage: 2 Car