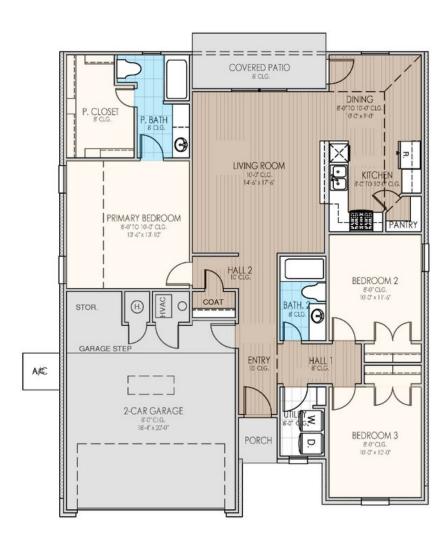

## **Bradford** Collection: The Village Collection Floor Plan: Bradford Square Feet: 1,416 (m.o.l.) Bedrooms: 3 Bathrooms: 2.0 Garage: 2 Car

Elevation D

Elevation E

Elevation F

Floor plans' specifications, included features, options and elevations are subject to change.

## **Included Features**

Collection: The Village Collection Floor Plan: Bradford

Square Feet: 1,416 (m.o.l.) Bedrooms: 3 Bathrooms: 2.0 Garage: 2 Car