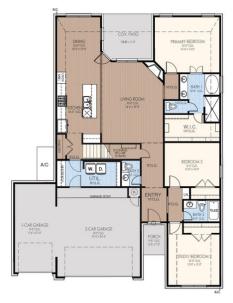

## **Berkeley Elite** Collection: The Collection Floor Plan: Berkeley Elite Square Feet: 2,535 (m.o.l.) Bedrooms: 4 Bathrooms: 3.5 Garage: 3 Car

Elevation A

Elevation B

## **Included Features**

Collection: The Collection Floor Plan: Berkeley Elite

Square Feet: 2,535 (m.o.l.) Bedrooms: 4 Bathrooms: 3.5 Garage: 3 Car