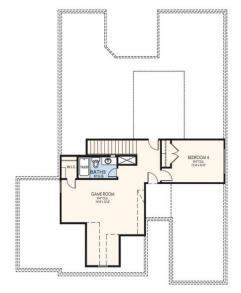

## **Berkeley Elite** Collection: The Collection Floor Plan: Berkeley Elite Square Feet: 2,535 (m.o.l.) Bedrooms: 4 Bathrooms: 3.5 Garage: 3 Car

Elevation A

Elevation B

## **Included Features**

Collection: The Collection Floor Plan: Berkeley Elite

Square Feet: 2,535 (m.o.l.) Bedrooms: 4 Bathrooms: 3.5 Garage: 3 Car