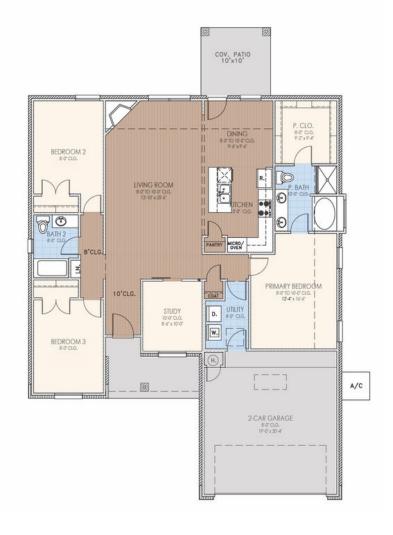

### From the Elite Collection

Floor Plan: Bella Elite Square Feet: 1,722 (m.o.l.) Bedrooms: 3 Bathrooms: 2.0 Garage: 2 Car

The availability and/or features of this plan are subject to change without prior notice. Price of this plan will vary at different communities. Please contact our New Home Consultant for details and available homes with this plan.

# **Included Features**

Address: 1228 SW 139th Street Price: \$343,525

**Collection:** The Elite Collection **Floor Plan:** Bella Elite

Square Feet: 1,722 (m.o.l.) Bedrooms: 3 Bathrooms: 2.0 Garage: 2 Car

## Included Features

Address: 1228 SW 139th Street Price: \$343,525

Collection: The Elite Collection Floor Plan: Bella Elite

Square Feet: 1,722 (m.o.l.) Bedrooms: 3 Bathrooms: 2.0 Garage: 2 Car