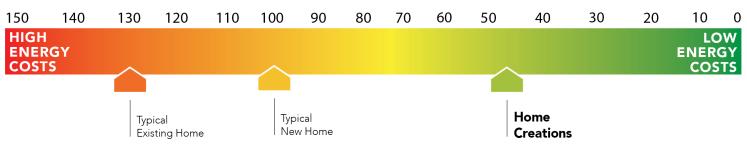

## This floor plan with a HERS Index Rating of 48 is:

- 82% more energy efficient than a typical new home
- 52% more energy efficient than a typical existing home