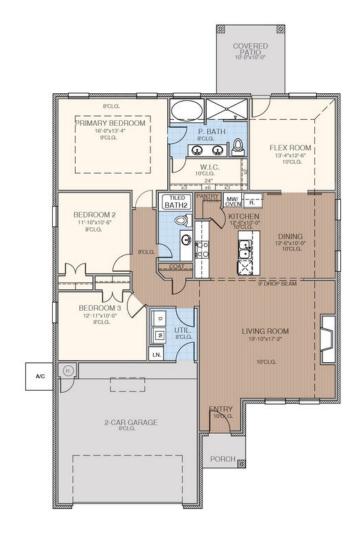

## From the Elite Collection

Floor Plan: Paisley Elite Square Feet: 1,806 (m.o.l.) Bedrooms: 3 Bathrooms: 2.0 Garage: 2 Car

NAHB (

# **Included Features**

Address: 1201 SW 140th Street Price: \$353,558

Collection: The Elite Collection Floor Plan: Paisley Elite

Square Feet: 1,806 (m.o.l.) Bedrooms: 3 Bathrooms: 2.0 Garage: 2 Car

## Included Features

Address: 1201 SW 140th Street Price: \$353,558

Collection: The Elite Collection Floor Plan: Paisley Elite

Square Feet: 1,806 (m.o.l.) Bedrooms: 3 Bathrooms: 2.0 Garage: 2 Car