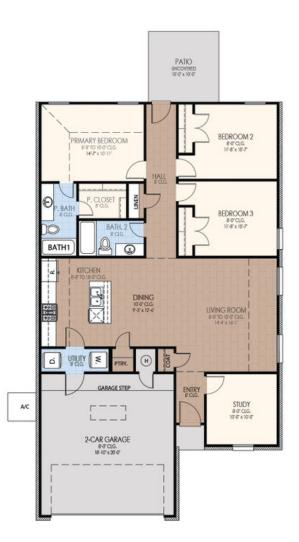

## **Included Features**

Collection: The Village Collection Floor Plan: Maple

Square Feet: 1,491 (m.o.l.) Bedrooms: 3 Bathrooms: 2.0 Garage: 2 Car

| Construction / Plumbing / Electrical / Mechanical<br>Copper electrical wiring<br>5 mil poly moisture barrier under slab<br>Electric dryer connection in utility room<br>Enhanced modified slab on grade foundation<br>Exterior 2 x 4 stud-grade lumber walls (16" on center)<br>RG6 Quad-shield cable wiring (at least four category 5e structured wiring)<br>*Atlas Pinnacle HP42 130 MPH class 3 impact rated shingles with Scotchgard (homes<br>permitted after 09/01/2023) | Sheetrock screwed to studs/walls<br>*Uponor AquaPEX tubing for water lines<br>Heat-taped condensation lines (attic only)<br>Protective ground fault interrupter circuits<br>*Air and moisture barrier DUPONT TYVEK HOMEWRAP with 10-year warranty<br>15.2 SEER electrical central air conditioning (homes with finals after 1/1/ 2023)                                                                                                                                                     |
|--------------------------------------------------------------------------------------------------------------------------------------------------------------------------------------------------------------------------------------------------------------------------------------------------------------------------------------------------------------------------------------------------------------------------------------------------------------------------------|--------------------------------------------------------------------------------------------------------------------------------------------------------------------------------------------------------------------------------------------------------------------------------------------------------------------------------------------------------------------------------------------------------------------------------------------------------------------------------------------|
| Bathroom                                                                                                                                                                                                                                                                                                                                                                                                                                                                       |                                                                                                                                                                                                                                                                                                                                                                                                                                                                                            |
| Jndermount sinks<br>Dne piece tub/shower enclosure in all secondary baths<br>Dne piece 3x5 insert w/ tile surround enclosure in primary bath                                                                                                                                                                                                                                                                                                                                   | Ceramic tile floor<br>1.6 cm granite or quartz countertops with 4" backsplash<br>*Price Pfister® bathroom faucet (choice of satin nickel or black)                                                                                                                                                                                                                                                                                                                                         |
| nterior Finishes                                                                                                                                                                                                                                                                                                                                                                                                                                                               |                                                                                                                                                                                                                                                                                                                                                                                                                                                                                            |
| Square corners<br>3" paint grade baseboard and casing<br>nsulated entry door (panel style may vary)<br>Possible finishes include Satin Nickel, Chrome, or Oil Rubber Bronze<br>Standard wood-look tile selections in living room, dining, kitchen, entry and hall                                                                                                                                                                                                              | Hand textured walls<br>Ceramic tile floor in bathrooms and utility<br>Enhanced lighting package including chandelier and coach lights<br>Raised 10' ceiling in living areas and Primary bedrooms (in single story plan)<br>Wall-to-Wall plush cut loop berber carpet with 1/2" 6 lb. pad in all bedrooms and<br>bedroom closets                                                                                                                                                            |
| Ceiling fans in living room and primary bedroom (Box rated and wired for ceiling fans<br>n all other bedrooms)                                                                                                                                                                                                                                                                                                                                                                 |                                                                                                                                                                                                                                                                                                                                                                                                                                                                                            |
| nspections / Engineering                                                                                                                                                                                                                                                                                                                                                                                                                                                       |                                                                                                                                                                                                                                                                                                                                                                                                                                                                                            |
| Il foundation designs reviewed and stamped by 3rd party state-certified engineer.                                                                                                                                                                                                                                                                                                                                                                                              | HERS Index energy efficiency rating performed twice by 3rd party licensed inspector (every home is tested; score varies per plan & home permit date)                                                                                                                                                                                                                                                                                                                                       |
| Energy-efficiency                                                                                                                                                                                                                                                                                                                                                                                                                                                              |                                                                                                                                                                                                                                                                                                                                                                                                                                                                                            |
| ED lights throughout<br>Continuous eave roof ventilation<br>R-8 Perimeter foam insulation at slab<br>R-8 Insulated and mastic sealed A/C ducts<br>R-15 blown-in insulation in external walls. Excludes garage<br>Sill seal foam gasket used under exterior framing, against concrete, to reduce air<br>.ow-e Thermalpane tilt-in vinyl windows with screen (U-Factors of .30 or less & SHGC<br>Coefficient with argon gas of .26 or less)                                      | Radiant barrier roof decking<br>R-44 blown-in insulation in attic<br>Up to 96% efficient tankless water heater<br>Gas heating 96% high efficiency furnace & duct work<br>Energy Star certified home (homes permitted after 01/01/2024)<br>Polycel caulking around windows, doors and joints (energy efficient caulking package)<br>HERS Index Energy Efficiency Rating performed twice by 3rd party licensed inspector<br>(every home is tested; score varies per plan & home permit date) |
| Garage                                                                                                                                                                                                                                                                                                                                                                                                                                                                         |                                                                                                                                                                                                                                                                                                                                                                                                                                                                                            |
| ull-down attic access in garage (per plan)<br>/ifi enabled garage door opener with 2 remotes (2-car garages only)                                                                                                                                                                                                                                                                                                                                                              | Finished 2-car garage with wall texture, trim and paint                                                                                                                                                                                                                                                                                                                                                                                                                                    |
| afety                                                                                                                                                                                                                                                                                                                                                                                                                                                                          |                                                                                                                                                                                                                                                                                                                                                                                                                                                                                            |
| arbon Monoxide detectors<br>briented Strand Board (OSB) exterior walls<br>ornado Straps that secure perimeter walls to rafters/roof                                                                                                                                                                                                                                                                                                                                            | Installed smoke detectors<br>Anchor bolts that secure perimeter walls to foundation<br>Kwikset door hardware, including Smartkey functionality at all exterior doors                                                                                                                                                                                                                                                                                                                       |
| Smart Home Features                                                                                                                                                                                                                                                                                                                                                                                                                                                            |                                                                                                                                                                                                                                                                                                                                                                                                                                                                                            |
| Vifi-Enabled Samsung Range<br>Electrical outlet w/dual USB ports in primary bedroom<br>cobee® Programmable, Wifi-Enabled, Thermostat with Heat/Cool Auto mode                                                                                                                                                                                                                                                                                                                  | 2 Electrical outlet w/dual USB ports in kitchen<br>Wifi Enabled Garage Door Opener with 2 remotes (2-car garages only)<br>Electric vehicle charging plug ( 220V 50Amp service; homes permitted after<br>01/01/2024)                                                                                                                                                                                                                                                                        |
| xterior Finishes                                                                                                                                                                                                                                                                                                                                                                                                                                                               |                                                                                                                                                                                                                                                                                                                                                                                                                                                                                            |
| rick mailbox<br>ull sod in front, back and side yards<br>/inimum of 2 exterior waterproof electrical outlets<br>ideo Doorbell with Free Storage and Playback Data Feature                                                                                                                                                                                                                                                                                                      | Village landscaping package<br>Guttering over entry and AC pad (vary per plan)<br>Brick exterior with partial siding (varies per plan)                                                                                                                                                                                                                                                                                                                                                     |
| Varranties                                                                                                                                                                                                                                                                                                                                                                                                                                                                     |                                                                                                                                                                                                                                                                                                                                                                                                                                                                                            |
| ermite company's 5-year warranty<br>WC New Home limited 10-year warranty<br>ſanufacturer's limited 30-year shingle warranty                                                                                                                                                                                                                                                                                                                                                    | Builder's limited one-year warranty<br>Manufacturer's limited appliance warranty<br>Manufacturer's limited heating & cooling units warranty                                                                                                                                                                                                                                                                                                                                                |
| (itchen                                                                                                                                                                                                                                                                                                                                                                                                                                                                        |                                                                                                                                                                                                                                                                                                                                                                                                                                                                                            |
| Price Pfister® kitchen faucet<br>cm granite or quartz kitchen countertops<br>/3 horsepower sink garbage disposal w/ air switch<br>lat panel 30" soft-close upper kitchen wood cabinets (painted/stained)                                                                                                                                                                                                                                                                       | Water line for refrigerator icemaker<br>Tiled backsplash up to the bottom of cabinets<br>Single bowl stainless steel 8" deep under mount kitchen sink<br>Samsung stainless steel top control dishwasher, over the range microwave, and wifi<br>enabled free-standing gas range                                                                                                                                                                                                             |
| Buyer's Initials Buyer's Initials                                                                                                                                                                                                                                                                                                                                                                                                                                              | Seller's or its Representative's Initials                                                                                                                                                                                                                                                                                                                                                                                                                                                  |