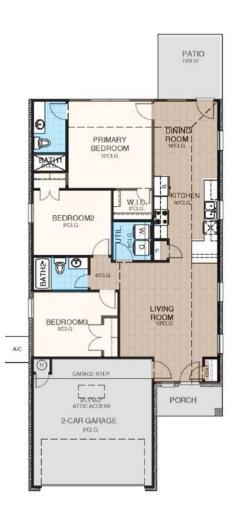

### From the Village Collection

Floor Plan: Daisy Square Feet: 1,249 (m.o.l.) Bedrooms: 3 Bathrooms: 2.0 Garage: 2 Car **Community:** Crystal Hill Estates **Model:** 9201 SW 45th Terrace, Oklahoma City, OK 73179

## Included Features

Address: 9220 SW 47th Street Price: \$237,856

**Collection:** The Village Collection **Floor Plan:** Daisy

Square Feet: 1,249 (m.o.l.) Bedrooms: 3 Bathrooms: 2.0 Garage: 2 Car