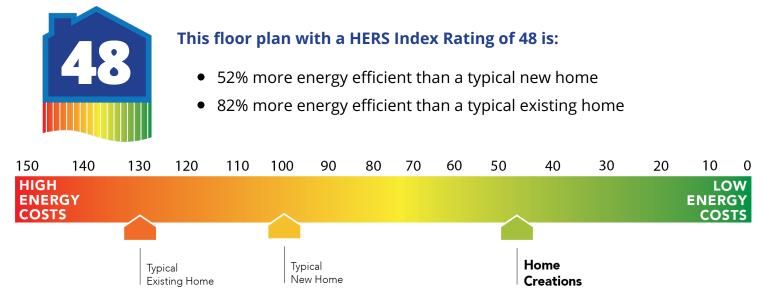

#### Construction / Plumbing / Electrical / Mechanical

| Construction / Plumbing / Electrical / Mechanical<br>Copper electrical wiring<br>6 mil poly moisture barrier under slab<br>Electric dryer connection in utility room<br>Enhanced modified slab on grade foundation<br>Exterior 2 x 4 stud-grade lumber walls (16" on center)<br>RG6 Quad-shield cable wiring (at least four category 5e structured wiring)<br>*Atlas Pinnacle HP42 130 MPH class 3 impact rated shingles with Scotchgard (homes<br>permitted after 09/01/2023) | Sheetrock screwed to studs/walls<br>*Uponor AquaPEX tubing for water lines<br>Heat-taped condensation lines (attic only)<br>Protective ground fault interrupter circuits<br>*Air and moisture barrier DUPONT TYVEK HOMEWRAP with 10-year warranty<br>15.2 SEER electrical central air conditioning (homes with finals after 1/1/ 2023)                                                                                                                                                     |
|--------------------------------------------------------------------------------------------------------------------------------------------------------------------------------------------------------------------------------------------------------------------------------------------------------------------------------------------------------------------------------------------------------------------------------------------------------------------------------|--------------------------------------------------------------------------------------------------------------------------------------------------------------------------------------------------------------------------------------------------------------------------------------------------------------------------------------------------------------------------------------------------------------------------------------------------------------------------------------------|
| Bathroom                                                                                                                                                                                                                                                                                                                                                                                                                                                                       |                                                                                                                                                                                                                                                                                                                                                                                                                                                                                            |
| Undermount sinks<br>One piece tub/shower enclosure in all secondary baths<br>One piece 3x5 insert w/ tile surround enclosure in primary bath                                                                                                                                                                                                                                                                                                                                   | Ceramic tile floor<br>1.6 cm granite or quartz countertops with 4" backsplash<br>*Price Pfister® bathroom faucet (choice of satin nickel or black)                                                                                                                                                                                                                                                                                                                                         |
| Interior Finishes                                                                                                                                                                                                                                                                                                                                                                                                                                                              |                                                                                                                                                                                                                                                                                                                                                                                                                                                                                            |
| Square corners<br>3" paint grade baseboard and casing<br>Insulated entry door (panel style may vary)<br>Possible finishes include Satin Nickel, Chrome, or Oil Rubber Bronze<br>Standard wood-look tile selections in living room, dining, kitchen, entry and hall                                                                                                                                                                                                             | Hand textured walls<br>Ceramic tile floor in bathrooms and utility<br>Enhanced lighting package including chandelier and coach lights<br>Raised 10' ceiling in living areas and Primary bedrooms (in single story plan)<br>Wall-to-Wall plush cut loop berber carpet with 1/2" 6 lb. pad in all bedrooms and<br>bedroom closets                                                                                                                                                            |
| Ceiling fans in living room and primary bedroom (Box rated and wired for ceiling fans<br>in all other bedrooms)                                                                                                                                                                                                                                                                                                                                                                |                                                                                                                                                                                                                                                                                                                                                                                                                                                                                            |
| Inspections / Engineering                                                                                                                                                                                                                                                                                                                                                                                                                                                      |                                                                                                                                                                                                                                                                                                                                                                                                                                                                                            |
| All foundation designs reviewed and stamped by 3rd party state-certified engineer.                                                                                                                                                                                                                                                                                                                                                                                             | HERS Index energy efficiency rating performed twice by 3rd party licensed inspector<br>(every home is tested; score varies per plan & home permit date)                                                                                                                                                                                                                                                                                                                                    |
| Energy-efficiency                                                                                                                                                                                                                                                                                                                                                                                                                                                              |                                                                                                                                                                                                                                                                                                                                                                                                                                                                                            |
| LED lights throughout<br>Continuous eave roof ventilation<br>R-8 Perimeter foam insulation at slab<br>R-8 Insulated and mastic sealed A/C ducts<br>R-15 blown-in insulation in external walls. Excludes garage<br>Sill seal foam gasket used under exterior framing, against concrete, to reduce air<br>Low-e Thermalpane tilt-in vinyl windows with screen (U-Factors of .30 or less & SHGC<br>Coefficient with argon gas of .26 or less)                                     | Radiant barrier roof decking<br>R-44 blown-in insulation in attic<br>Up to 96% efficient tankless water heater<br>Gas heating 96% high efficiency furnace & duct work<br>Energy Star certified home (homes permitted after 01/01/2024)<br>Polycel caulking around windows, doors and joints (energy efficient caulking package)<br>HERS Index Energy Efficiency Rating performed twice by 3rd party licensed inspector<br>(every home is tested; score varies per plan & home permit date) |
| Garage                                                                                                                                                                                                                                                                                                                                                                                                                                                                         |                                                                                                                                                                                                                                                                                                                                                                                                                                                                                            |
| Pull-down attic access in garage (per plan)<br>Wifi enabled garage door opener with 2 remotes (2-car garages only)                                                                                                                                                                                                                                                                                                                                                             | Finished 2-car garage with wall texture, trim and paint                                                                                                                                                                                                                                                                                                                                                                                                                                    |
| Safety                                                                                                                                                                                                                                                                                                                                                                                                                                                                         |                                                                                                                                                                                                                                                                                                                                                                                                                                                                                            |
| Carbon Monoxide detectors<br>Oriented Strand Board (OSB) exterior walls<br>Tornado Straps that secure perimeter walls to rafters/roof                                                                                                                                                                                                                                                                                                                                          | Installed smoke detectors<br>Anchor bolts that secure perimeter walls to foundation<br>Kwikset door hardware, including Smartkey functionality at all exterior doors                                                                                                                                                                                                                                                                                                                       |
| Smart Home Features                                                                                                                                                                                                                                                                                                                                                                                                                                                            |                                                                                                                                                                                                                                                                                                                                                                                                                                                                                            |
| Wifi-Enabled Samsung Range<br>2 Electrical outlet w/dual USB ports in primary bedroom<br>Ecobee® Programmable, Wifi-Enabled, Thermostat with Heat/Cool Auto mode<br>                                                                                                                                                                                                                                                                                                           | 2 Electrical outlet w/dual USB ports in kitchen<br>Wifi Enabled Garage Door Opener with 2 remotes (2-car garages only)<br>Electric vehicle charging plug ( 220V 50Amp service; homes permitted after<br>01/01/2024)                                                                                                                                                                                                                                                                        |
| Exterior Finishes                                                                                                                                                                                                                                                                                                                                                                                                                                                              |                                                                                                                                                                                                                                                                                                                                                                                                                                                                                            |
| Brick mailbox<br>Full sod in front, back and side yards<br>Minimum of 2 exterior waterproof electrical outlets<br>Video Doorbell with Free Storage and Playback Data Feature                                                                                                                                                                                                                                                                                                   | Village landscaping package<br>Guttering over entry and AC pad (vary per plan)<br>Brick exterior with partial siding (varies per plan)                                                                                                                                                                                                                                                                                                                                                     |
| Warranties                                                                                                                                                                                                                                                                                                                                                                                                                                                                     |                                                                                                                                                                                                                                                                                                                                                                                                                                                                                            |
| Termite company's 5-year warranty<br>RWC New Home limited 10-year warranty<br>Manufacturer's limited 30-year shingle warranty                                                                                                                                                                                                                                                                                                                                                  | Builder's limited one-year warranty<br>Manufacturer's limited appliance warranty<br>Manufacturer's limited heating & cooling units warranty                                                                                                                                                                                                                                                                                                                                                |
| Kitchen                                                                                                                                                                                                                                                                                                                                                                                                                                                                        |                                                                                                                                                                                                                                                                                                                                                                                                                                                                                            |
| *Price Pfister® kitchen faucet<br>2 cm granite or quartz kitchen countertops<br>1/3 horsepower sink garbage disposal w/ air switch<br>Flat panel 30" soft-close upper kitchen wood cabinets (painted/stained)                                                                                                                                                                                                                                                                  | Water line for refrigerator icemaker<br>Tiled backsplash up to the bottom of cabinets<br>Single bowl stainless steel 8" deep under mount kitchen sink<br>Samsung stainless steel top control dishwasher, over the range microwave, and wifi<br>enabled free-standing gas range                                                                                                                                                                                                             |
|                                                                                                                                                                                                                                                                                                                                                                                                                                                                                |                                                                                                                                                                                                                                                                                                                                                                                                                                                                                            |