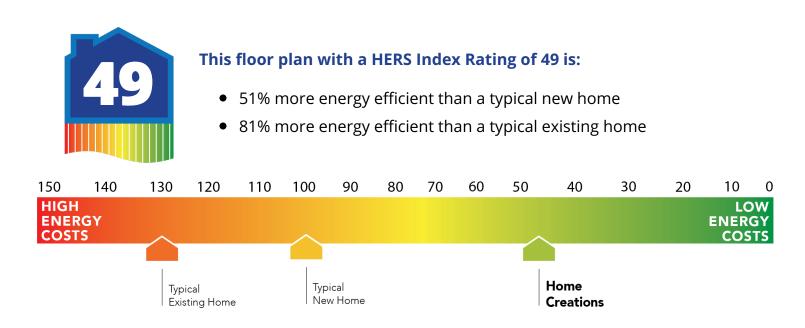

## **Included Features**

Collection: The Wellington Collection Floor Plan: Brooke

Square Feet: 1,876 (m.o.l.) Bedrooms: 3 Bathrooms: 2.0 Garage: 2 Car

| Copper electrical wiring<br>6 mil poly moisture barrier under slab<br>Electric dryer connection in utility room<br>Enhanced modified slab on grade foundation<br>Exterior 2 x 4 stud-grade lumber walls (16" on center)<br>RG6 Quad-shield cable wiring (at least four category 5e structured wiring)<br>*Atlas Pinnacle HP42 130 MPH class 3 impact rated shingles with Scotchgard (homes<br>permitted after 09/01/2023)                  | Sheetrock screwed to studs/walls<br>*Uponor AquaPEX tubing for water lines<br>Heat-taped condensation lines (attic only)<br>Protective ground fault interrupter circuits<br>*Air and moisture barrier DUPONT TYVEK HOMEWRAP with 10-year warranty<br>15.2 SEER electrical central air conditioning (homes with finals after 1/1/ 2023)                                                                                                                                                     |
|--------------------------------------------------------------------------------------------------------------------------------------------------------------------------------------------------------------------------------------------------------------------------------------------------------------------------------------------------------------------------------------------------------------------------------------------|--------------------------------------------------------------------------------------------------------------------------------------------------------------------------------------------------------------------------------------------------------------------------------------------------------------------------------------------------------------------------------------------------------------------------------------------------------------------------------------------|
| Bathroom                                                                                                                                                                                                                                                                                                                                                                                                                                   |                                                                                                                                                                                                                                                                                                                                                                                                                                                                                            |
| Undermount sinks<br>Framed mirrors in all baths<br>Light over primary bath showers<br>*Schluter-KERDI Shower System behind all shower walls<br>Tiled shower walls and tiled-surround garden tub in primary bath                                                                                                                                                                                                                            | Ceramic tile floor<br>Price Pfister® bathroom faucet<br>2 cm granite or quartz countertops with 4" backsplash<br>One piece tub/shower enclosure in all secondary baths                                                                                                                                                                                                                                                                                                                     |
| Interior Finishes                                                                                                                                                                                                                                                                                                                                                                                                                          |                                                                                                                                                                                                                                                                                                                                                                                                                                                                                            |
| Square corners<br>Ventless gas log fireplace<br>Ceramic tile floor in baths and utility<br>Possible finishes include Satin Nickel, Matte Black, or Oil Rubbed Bronze<br>Standard wood-look tile selections in living room, dining, kitchen, entry and hall.<br>Raiced 10' colling in living areas and Brimany bedrooms (trays 9') (on cortain single                                                                                       | Hand textured walls<br>3" paint grade baseboard and casing<br>Insulated entry door (panel style may vary)<br>Wall-to-wall plush cut loop berber carpet with 1/2" 6 lb pad in select areas<br>Enhanced light package including chandelier, island pendants, coach lights and vanity<br>lights<br>Ceiling fans in living room and primary bedroom (Box rated and wired for ceiling fans                                                                                                      |
| Raised 10' ceiling in living areas and Primary bedrooms (trays 9') (on certain single<br>story plans)                                                                                                                                                                                                                                                                                                                                      | in all other bedrooms)                                                                                                                                                                                                                                                                                                                                                                                                                                                                     |
| Inspections / Engineering                                                                                                                                                                                                                                                                                                                                                                                                                  |                                                                                                                                                                                                                                                                                                                                                                                                                                                                                            |
| All foundation designs reviewed and stamped by 3rd party state-certified engineer.                                                                                                                                                                                                                                                                                                                                                         | HERS Index energy efficiency rating performed twice by 3rd party licensed inspector (every home is tested; score varies per plan & home permit date)                                                                                                                                                                                                                                                                                                                                       |
| Energy-efficiency                                                                                                                                                                                                                                                                                                                                                                                                                          |                                                                                                                                                                                                                                                                                                                                                                                                                                                                                            |
| LED lights throughout<br>Continuous eave roof ventilation<br>R-8 Perimeter foam insulation at slab<br>R-8 Insulated and mastic sealed A/C ducts<br>R-15 blown-in insulation in external walls. Excludes garage<br>Sill seal foam gasket used under exterior framing, against concrete, to reduce air<br>Low-e Thermalpane tilt-in vinyl windows with screen (U-Factors of .30 or less & SHGC<br>Coefficient with argon gas of .26 or less) | Radiant barrier roof decking<br>R-44 blown-in insulation in attic<br>Up to 96% efficient tankless water heater<br>Gas heating 96% high efficiency furnace & duct work<br>Energy Star certified home (homes permitted after 01/01/2024)<br>Polycel caulking around windows, doors and joints (energy efficient caulking package)<br>HERS Index Energy Efficiency Rating performed twice by 3rd party licensed inspector<br>(every home is tested; score varies per plan & home permit date) |
| Garage                                                                                                                                                                                                                                                                                                                                                                                                                                     |                                                                                                                                                                                                                                                                                                                                                                                                                                                                                            |
| Pull-down attic access in garage (per plan)<br>Wifi enabled garage door opener with 2 remotes (2-car garages only)                                                                                                                                                                                                                                                                                                                         | Finished 2-car garage with wall texture, trim and paint                                                                                                                                                                                                                                                                                                                                                                                                                                    |
| Safety                                                                                                                                                                                                                                                                                                                                                                                                                                     |                                                                                                                                                                                                                                                                                                                                                                                                                                                                                            |
| Carbon Monoxide detectors<br>Oriented Strand Board (OSB) exterior walls<br>Tornado Straps that secure perimeter walls to rafters/roof                                                                                                                                                                                                                                                                                                      | Installed smoke detectors<br>Anchor bolts that secure perimeter walls to foundation<br>Kwikset door hardware, including Smartkey functionality at all exterior doors                                                                                                                                                                                                                                                                                                                       |
| Smart Home Features                                                                                                                                                                                                                                                                                                                                                                                                                        |                                                                                                                                                                                                                                                                                                                                                                                                                                                                                            |
| Video doorbell with Chime at front entry<br>Occupancy sensor at utility room and pantry door<br>Wifi Enabled Garage Door Opener with 2 remotes (2-car garages only)<br>Electric vehicle charging plug ( 220V 50Amp service; homes permitted after<br>01/01/2024)                                                                                                                                                                           | 2 Electrical outlet w/dual USB ports in kitchen<br>2 Electrical outlet w/dual USB ports in primary bedroom<br>Ecobee® Programmable, Wifi-Enabled, Thermostat with Heat/Cool Auto mode                                                                                                                                                                                                                                                                                                      |
| Exterior Finishes                                                                                                                                                                                                                                                                                                                                                                                                                          |                                                                                                                                                                                                                                                                                                                                                                                                                                                                                            |
| Full sod<br>Brick mailbox with cast stone address block<br>Guttering over entry and AC pad (vary per plan)<br>Brick exterior with partial siding (varies per plan)                                                                                                                                                                                                                                                                         | Wellington landscape package<br>2 Woodford freeze-proof exterior water spigots<br>Minimum of 2 exterior waterproof electrical outlets                                                                                                                                                                                                                                                                                                                                                      |
| Warranties                                                                                                                                                                                                                                                                                                                                                                                                                                 |                                                                                                                                                                                                                                                                                                                                                                                                                                                                                            |
| Termite company's 5-year warranty<br>RWC New Home limited 10-year warranty<br>Manufacturer's limited 30-year shingle warranty                                                                                                                                                                                                                                                                                                              | Builder's limited one-year warranty<br>Manufacturer's limited appliance warranty<br>Manufacturer's limited heating & cooling units warranty                                                                                                                                                                                                                                                                                                                                                |
|                                                                                                                                                                                                                                                                                                                                                                                                                                            |                                                                                                                                                                                                                                                                                                                                                                                                                                                                                            |
| Ruver's Initials Ruver's Initials                                                                                                                                                                                                                                                                                                                                                                                                          | Seller's or its Representative's Initials                                                                                                                                                                                                                                                                                                                                                                                                                                                  |