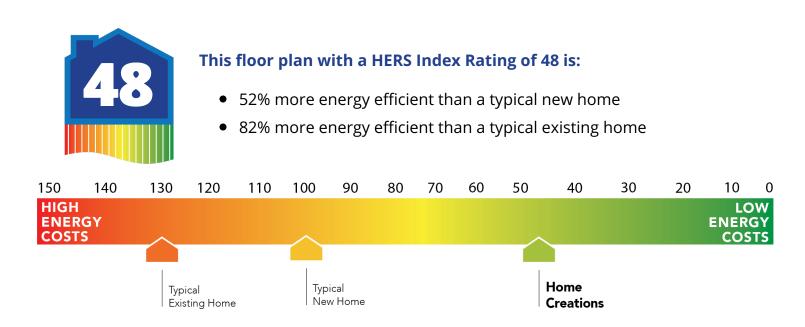

## **Included Features**

Collection: The Wellington Collection Floor Plan: Chelsea

Square Feet: 2,219 (m.o.l.) Bedrooms: 4 Bathrooms: 2.5 Garage: 2 Car

| Construction / Plumbing / Electrical / Mechanical                                                                                                                                                                                                                                                                                                                                                                                          |                                                                                                                                                                                                                                                                                                                                                                                                                                                                                            |
|--------------------------------------------------------------------------------------------------------------------------------------------------------------------------------------------------------------------------------------------------------------------------------------------------------------------------------------------------------------------------------------------------------------------------------------------|--------------------------------------------------------------------------------------------------------------------------------------------------------------------------------------------------------------------------------------------------------------------------------------------------------------------------------------------------------------------------------------------------------------------------------------------------------------------------------------------|
| Copper electrical wiring<br>6 mil poly moisture barrier under slab<br>Electric dryer connection in utility room<br>Enhanced modified slab on grade foundation<br>Exterior 2 x 4 stud-grade lumber walls (16" on center)<br>RG6 Quad-shield cable wiring (at least four category 5e structured wiring)<br>*Atlas Pinnacle HP42 130 MPH class 3 impact rated shingles with Scotchgard (homes<br>permitted after 09/01/2023)                  | Sheetrock screwed to studs/walls<br>*Uponor AquaPEX tubing for water lines<br>Heat-taped condensation lines (attic only)<br>Protective ground fault interrupter circuits<br>*Air and moisture barrier DUPONT TYVEK HOMEWRAP with 10-year warranty<br>15.2 SEER electrical central air conditioning (homes with finals after 1/1/ 2023)                                                                                                                                                     |
| Bathroom                                                                                                                                                                                                                                                                                                                                                                                                                                   |                                                                                                                                                                                                                                                                                                                                                                                                                                                                                            |
| Undermount sinks<br>Framed mirrors in all baths<br>Light over primary bath showers<br>*Schluter-KERDI Shower System behind all shower walls<br>Tiled shower walls and tiled-surround garden tub in primary bath                                                                                                                                                                                                                            | Ceramic tile floor<br>Price Pfister® bathroom faucet<br>2 cm granite or quartz countertops with 4″ backsplash<br>One piece tub/shower enclosure in all secondary baths                                                                                                                                                                                                                                                                                                                     |
| Interior Finishes                                                                                                                                                                                                                                                                                                                                                                                                                          |                                                                                                                                                                                                                                                                                                                                                                                                                                                                                            |
| Square corners<br>Ventless gas log fireplace<br>Ceramic tile floor in baths and utility<br>Possible finishes include Satin Nickel, Matte Black, or Oil Rubbed Bronze<br>Standard wood-look tile selections in living room, dining, kitchen, entry and hall.<br>Raised 10' ceiling in living areas and Primary bedrooms (trays 9') (on certain single                                                                                       | Hand textured walls<br>3" paint grade baseboard and casing<br>Insulated entry door (panel style may vary)<br>Wall-to-wall plush cut loop berber carpet with 1/2" 6 lb pad in select areas<br>Enhanced light package including chandelier, island pendants, coach lights and vanity<br>lights<br>Ceiling fans in living room and primary bedroom (Box rated and wired for ceiling fans                                                                                                      |
| value to centing in thing areas and trinnary bearboins (trays 5) (of certain single                                                                                                                                                                                                                                                                                                                                                        | in all other bedrooms)                                                                                                                                                                                                                                                                                                                                                                                                                                                                     |
| Inspections / Engineering                                                                                                                                                                                                                                                                                                                                                                                                                  |                                                                                                                                                                                                                                                                                                                                                                                                                                                                                            |
| All foundation designs reviewed and stamped by 3rd party state-certified engineer.                                                                                                                                                                                                                                                                                                                                                         | HERS Index energy efficiency rating performed twice by 3rd party licensed inspector (every home is tested; score varies per plan & home permit date)                                                                                                                                                                                                                                                                                                                                       |
| Energy-efficiency                                                                                                                                                                                                                                                                                                                                                                                                                          |                                                                                                                                                                                                                                                                                                                                                                                                                                                                                            |
| LED lights throughout<br>Continuous eave roof ventilation<br>R-8 Perimeter foam insulation at slab<br>R-8 Insulated and mastic sealed A/C ducts<br>R-15 blown-in insulation in external walls. Excludes garage<br>Sill seal foam gasket used under exterior framing, against concrete, to reduce air<br>Low-e Thermalpane tilt-in vinyl windows with screen (U-Factors of .30 or less & SHGC<br>Coefficient with argon gas of .26 or less) | Radiant barrier roof decking<br>R-44 blown-in insulation in attic<br>Up to 96% efficient tankless water heater<br>Gas heating 96% high efficiency furnace & duct work<br>Energy Star certified home (homes permitted after 01/01/2024)<br>Polycel caulking around windows, doors and joints (energy efficient caulking package)<br>HERS Index Energy Efficiency Rating performed twice by 3rd party licensed inspector<br>(every home is tested; score varies per plan & home permit date) |
| Garage                                                                                                                                                                                                                                                                                                                                                                                                                                     |                                                                                                                                                                                                                                                                                                                                                                                                                                                                                            |
| Pull-down attic access in garage (per plan)<br>Wifi enabled garage door opener with 2 remotes (2-car garages only)                                                                                                                                                                                                                                                                                                                         | Finished 2-car garage with wall texture, trim and paint                                                                                                                                                                                                                                                                                                                                                                                                                                    |
| Safety                                                                                                                                                                                                                                                                                                                                                                                                                                     |                                                                                                                                                                                                                                                                                                                                                                                                                                                                                            |
| Carbon Monoxide detectors<br>Oriented Strand Board (OSB) exterior walls<br>Tornado Straps that secure perimeter walls to rafters/roof                                                                                                                                                                                                                                                                                                      | Installed smoke detectors<br>Anchor bolts that secure perimeter walls to foundation<br>Kwikset door hardware, including Smartkey functionality at all exterior doors                                                                                                                                                                                                                                                                                                                       |
| Smart Home Features                                                                                                                                                                                                                                                                                                                                                                                                                        |                                                                                                                                                                                                                                                                                                                                                                                                                                                                                            |
| Video doorbell with Chime at front entry<br>Occupancy sensor at utility room and pantry door<br>Wifi Enabled Garage Door Opener with 2 remotes (2-car garages only)<br>Electric vehicle charging plug ( 220V 50Amp service; homes permitted after<br>01/01/2024)                                                                                                                                                                           | 2 Electrical outlet w/dual USB ports in kitchen<br>2 Electrical outlet w/dual USB ports in primary bedroom<br>Ecobee® Programmable, Wifi-Enabled, Thermostat with Heat/Cool Auto mode                                                                                                                                                                                                                                                                                                      |
| Exterior Finishes                                                                                                                                                                                                                                                                                                                                                                                                                          |                                                                                                                                                                                                                                                                                                                                                                                                                                                                                            |
| Full sod<br>Brick mailbox with cast stone address block<br>Guttering over entry and AC pad (vary per plan)<br>Brick exterior with partial siding (varies per plan)                                                                                                                                                                                                                                                                         | Wellington landscape package<br>2 Woodford freeze-proof exterior water spigots<br>Minimum of 2 exterior waterproof electrical outlets                                                                                                                                                                                                                                                                                                                                                      |
| Warranties                                                                                                                                                                                                                                                                                                                                                                                                                                 |                                                                                                                                                                                                                                                                                                                                                                                                                                                                                            |
| Termite company's 5-year warranty<br>RWC New Home limited 10-year warranty<br>Manufacturer's limited 30-year shingle warranty                                                                                                                                                                                                                                                                                                              | Builder's limited one-year warranty<br>Manufacturer's limited appliance warranty<br>Manufacturer's limited heating & cooling units warranty                                                                                                                                                                                                                                                                                                                                                |
|                                                                                                                                                                                                                                                                                                                                                                                                                                            |                                                                                                                                                                                                                                                                                                                                                                                                                                                                                            |