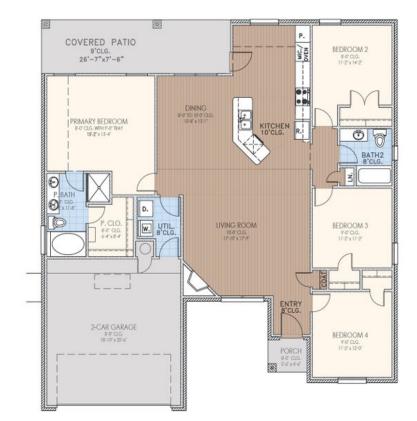

### From the Elite Collection

Floor Plan: Lockard Elite Square Feet: 1,823 (m.o.l.) Bedrooms: 4 Bathrooms: 2.0 Garage: 2 Car

The availability and/or features of this plan are subject to change without prior notice. Price of this plan will vary at different communities. Please contact our New Home Consultant for details and available homes with this plan.

# **Included Features**

Address: 19737 Whitley Road Price: \$374,358

**Collection:** The Elite Collection **Floor Plan:** Lockard Elite

Square Feet: 1,823 (m.o.l.) Bedrooms: 4 Bathrooms: 2.0 Garage: 2 Car

# Included Features

Address: 19737 Whitley Road Price: \$374,358

Collection: The Elite Collection Floor Plan: Lockard Elite

Square Feet: 1,823 (m.o.l.) Bedrooms: 4 Bathrooms: 2.0 Garage: 2 Car