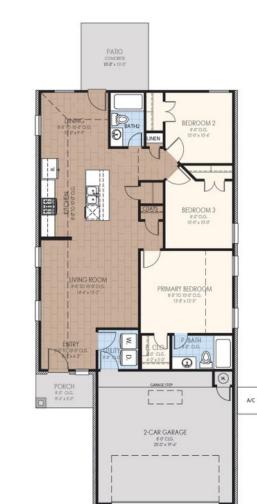

## From the Village Collection

Floor Plan: Snapdragon Square Feet: 1,257 (m.o.l.) Bedrooms: 3 Bathrooms: 2.0 Garage: 2 Car

## Included Features

Address: 2816 NW 195th Street Price: \$270,285

Collection: The Village Collection Floor Plan: Snapdragon

Square Feet: 1,257 (m.o.l.) Bedrooms: 3 Bathrooms: 2.0 Garage: 2 Car