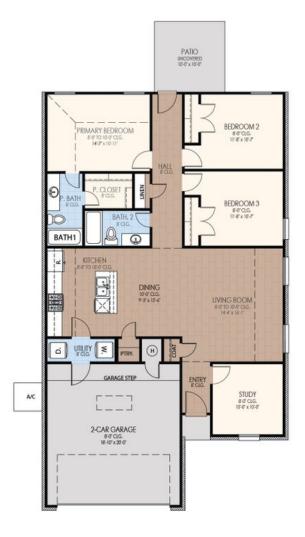

## From the Village Collection

Floor Plan: Maple Square Feet: 1,491 (m.o.l.) Bedrooms: 3 Bathrooms: 2.0 Garage: 2 Car

The availability and/or features of this plan are subject to change without prior notice. Price of this plan will vary at different communities. Please contact our New Home Consultant for details and available homes with this plan.

## **Included Features**

Address: 19908 Forsythe Drive Price: \$294,484

Collection: The Village Collection Floor Plan: Maple

Square Feet: 1,491 (m.o.l.) Bedrooms: 3 Bathrooms: 2.0 Garage: 2 Car