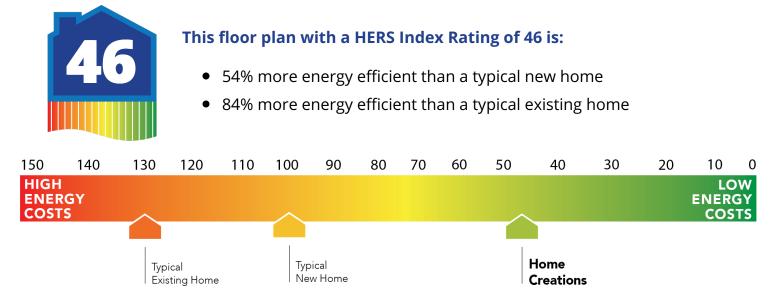

## Construction / Plumbing / Electrical / Mechanical

| Construction / Plumbing / Electrical / Mechanical<br>Copper electrical wiring<br>6 mil poly moisture barrier under slab<br>Electric dryer connection in utility room<br>Enhanced modified slab on grade foundation<br>Exterior 2 x 4 stud-grade lumber walls (16" on center)<br>RG6 Quad-shield cable wiring (at least four category 5e structured wiring)<br>*Atlas Pinnacle HP42 130 MPH class 3 impact rated shingles with Scotchgard (homes<br>permitted after 09/01/2023) | Sheetrock screwed to studs/walls<br>*Uponor AquaPEX tubing for water lines<br>Heat-taped condensation lines (attic only)<br>Protective ground fault interrupter circuits<br>*Air and moisture barrier DUPONT TYVEK HOMEWRAP with 10-year warranty<br>15.2 SEER electrical central air conditioning (homes with finals after 1/1/ 2023)                                                                                                                                                     |
|--------------------------------------------------------------------------------------------------------------------------------------------------------------------------------------------------------------------------------------------------------------------------------------------------------------------------------------------------------------------------------------------------------------------------------------------------------------------------------|--------------------------------------------------------------------------------------------------------------------------------------------------------------------------------------------------------------------------------------------------------------------------------------------------------------------------------------------------------------------------------------------------------------------------------------------------------------------------------------------|
| Bathroom<br>Undermount sinks<br>One piece tub/shower enclosure in all secondary baths<br>One piece 3x5 insert w/ tile surround enclosure in primary bath                                                                                                                                                                                                                                                                                                                       | Ceramic tile floor<br>1.6 cm granite or quartz countertops with 4" backsplash<br>*Price Pfister® bathroom faucet (choice of satin nickel or black)                                                                                                                                                                                                                                                                                                                                         |
| Interior Finishes                                                                                                                                                                                                                                                                                                                                                                                                                                                              |                                                                                                                                                                                                                                                                                                                                                                                                                                                                                            |
| Square corners<br>3" paint grade baseboard and casing<br>Insulated entry door (panel style may vary)<br>Possible finishes include Satin Nickel, Chrome, or Oil Rubber Bronze<br>Standard wood-look tile selections in living room, dining, kitchen, entry and hall                                                                                                                                                                                                             | Hand textured walls<br>Ceramic tile floor in bathrooms and utility<br>Enhanced lighting package including chandelier and coach lights<br>Raised 10' ceiling in living areas and Primary bedrooms (in single story plan)<br>Wall-to-Wall plush cut loop berber carpet with 1/2" 6 lb. pad in all bedrooms and<br>bedroom closets                                                                                                                                                            |
| Ceiling fans in living room and primary bedroom (Box rated and wired for ceiling fans in all other bedrooms)                                                                                                                                                                                                                                                                                                                                                                   |                                                                                                                                                                                                                                                                                                                                                                                                                                                                                            |
| Inspections / Engineering                                                                                                                                                                                                                                                                                                                                                                                                                                                      |                                                                                                                                                                                                                                                                                                                                                                                                                                                                                            |
| All foundation designs reviewed and stamped by 3rd party state-certified engineer.                                                                                                                                                                                                                                                                                                                                                                                             | HERS Index energy efficiency rating performed twice by 3rd party licensed inspector<br>(every home is tested; score varies per plan & home permit date)                                                                                                                                                                                                                                                                                                                                    |
| Energy-efficiency                                                                                                                                                                                                                                                                                                                                                                                                                                                              |                                                                                                                                                                                                                                                                                                                                                                                                                                                                                            |
| LED lights throughout<br>Continuous eave roof ventilation<br>R-8 Perimeter foam insulation at slab<br>R-8 Insulated and mastic sealed A/C ducts<br>R-15 blown-in insulation in external walls. Excludes garage<br>Sill seal foam gasket used under exterior framing, against concrete, to reduce air<br>Low-e Thermalpane tilt-in vinyl windows with screen (U-Factors of .30 or less & SHGC<br>Coefficient with argon gas of .26 or less)                                     | Radiant barrier roof decking<br>R-44 blown-in insulation in attic<br>Up to 96% efficient tankless water heater<br>Gas heating 96% high efficiency furnace & duct work<br>Energy Star certified home (homes permitted after 01/01/2024)<br>Polycel caulking around windows, doors and joints (energy efficient caulking package)<br>HERS Index Energy Efficiency Rating performed twice by 3rd party licensed inspector<br>(every home is tested; score varies per plan & home permit date) |
| Garage                                                                                                                                                                                                                                                                                                                                                                                                                                                                         |                                                                                                                                                                                                                                                                                                                                                                                                                                                                                            |
| Pull-down attic access in garage (per plan)<br>Wifi enabled garage door opener with 2 remotes (2-car garages only)                                                                                                                                                                                                                                                                                                                                                             | Finished 2-car garage with wall texture, trim and paint                                                                                                                                                                                                                                                                                                                                                                                                                                    |
| Safety                                                                                                                                                                                                                                                                                                                                                                                                                                                                         |                                                                                                                                                                                                                                                                                                                                                                                                                                                                                            |
| Carbon Monoxide detectors<br>Oriented Strand Board (OSB) exterior walls<br>Tornado Straps that secure perimeter walls to rafters/roof                                                                                                                                                                                                                                                                                                                                          | Installed smoke detectors<br>Anchor bolts that secure perimeter walls to foundation<br>Kwikset door hardware, including Smartkey functionality at all exterior doors                                                                                                                                                                                                                                                                                                                       |
| Smart Home Features                                                                                                                                                                                                                                                                                                                                                                                                                                                            |                                                                                                                                                                                                                                                                                                                                                                                                                                                                                            |
| Wifi-Enabled Samsung Range<br>2 Electrical outlet w/dual USB ports in primary bedroom<br>Ecobee® Programmable, Wifi-Enabled, Thermostat with Heat/Cool Auto mode<br>                                                                                                                                                                                                                                                                                                           | 2 Electrical outlet w/dual USB ports in kitchen<br>Wifi Enabled Garage Door Opener with 2 remotes (2-car garages only)<br>Electric vehicle charging plug ( 220V 50Amp service; homes permitted after<br>01/01/2024)                                                                                                                                                                                                                                                                        |
| Exterior Finishes                                                                                                                                                                                                                                                                                                                                                                                                                                                              |                                                                                                                                                                                                                                                                                                                                                                                                                                                                                            |
| Brick mailbox<br>Full sod in front, back and side yards<br>Minimum of 2 exterior waterproof electrical outlets<br>Video Doorbell with Free Storage and Playback Data Feature                                                                                                                                                                                                                                                                                                   | Village landscaping package<br>Guttering over entry and AC pad (vary per plan)<br>Brick exterior with partial siding (varies per plan)                                                                                                                                                                                                                                                                                                                                                     |
| Warranties                                                                                                                                                                                                                                                                                                                                                                                                                                                                     |                                                                                                                                                                                                                                                                                                                                                                                                                                                                                            |
| Termite company's 5-year warranty<br>RWC New Home limited 10-year warranty<br>Manufacturer's limited 30-year shingle warranty                                                                                                                                                                                                                                                                                                                                                  | Builder's limited one-year warranty<br>Manufacturer's limited appliance warranty<br>Manufacturer's limited heating & cooling units warranty                                                                                                                                                                                                                                                                                                                                                |
| Kitchen                                                                                                                                                                                                                                                                                                                                                                                                                                                                        |                                                                                                                                                                                                                                                                                                                                                                                                                                                                                            |
| *Price Pfister® kitchen faucet<br>2 cm granite or quartz kitchen countertops<br>1/3 horsepower sink garbage disposal w/ air switch<br>Flat panel 30" soft-close upper kitchen wood cabinets (painted/stained)                                                                                                                                                                                                                                                                  | Water line for refrigerator icemaker<br>Tiled backsplash up to the bottom of cabinets<br>Single bowl stainless steel 8" deep under mount kitchen sink<br>Samsung stainless steel top control dishwasher, over the range microwave, and wifi<br>enabled free-standing gas range                                                                                                                                                                                                             |
| Buyer's Initials Buyer's Initials                                                                                                                                                                                                                                                                                                                                                                                                                                              | Seller's or its Representative's Initials                                                                                                                                                                                                                                                                                                                                                                                                                                                  |