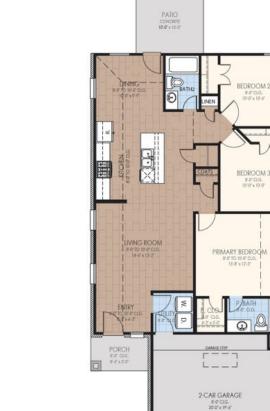

## From the Village Collection

Floor Plan: Snapdragon Square Feet: 1,257 (m.o.l.) Bedrooms: 3 Bathrooms: 2.0 Garage: 2 Car

The availability and/or features of this plan are subject to change without prior notice. Price of this plan will vary at different communities. Please contact our New Home Consultant for details and available homes with this plan.

## Included Features

Address: 19904 Stovall Drive Price: \$270,231

Collection: The Village Collection Floor Plan: Snapdragon

Square Feet: 1,257 (m.o.l.) Bedrooms: 3 Bathrooms: 2.0 Garage: 2 Car