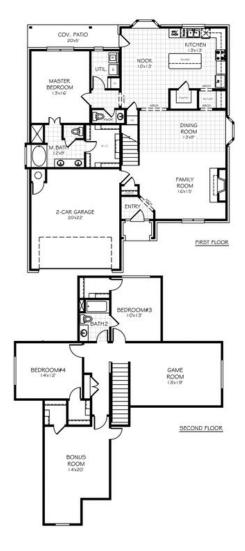

Price and availability are subject to change without prior notice. Accurate as of May 03, 2024.

Floor Plan: Cleveland Plus Elite

**Square Feet:** 2,774 (m.o.l.)

**Bedrooms:** 5 Bathrooms: 2.5 Garage: 3 Car

## **Included Features**

Address: 25265 Creek Bank Trail Price: \$None

Floor Plan: Cleveland Plus Elite

Square Feet: 2,774 (m.o.l.) Bedrooms: 5 Bathrooms: 2.5 Garage: 3 Car

Buyer's Initials \_\_\_\_\_\_ Buyer's Initials \_\_\_\_\_ Seller's or its Representative's Initials \_\_\_\_\_