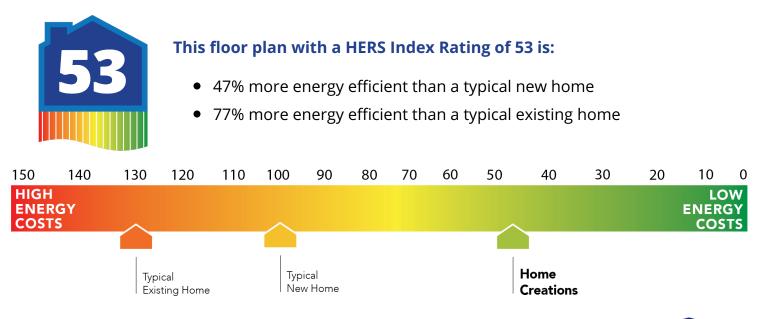

Elevation F



Elevation G





Floor plans' specifications, included features, options and elevations are subject to change.





## **Included Features**

Collection: The Village Collection Floor Plan: Cypress

Square Feet: 1,649 (m.o.l.) Bedrooms: 4 Bathrooms: 2.0 Garage: 2 Car

## **Construction / Plumbing / Electrical / Mechanical**

| construction / Flumbing / Liectrical / Mechanical                                                                                                                                                                                                                                                                             |