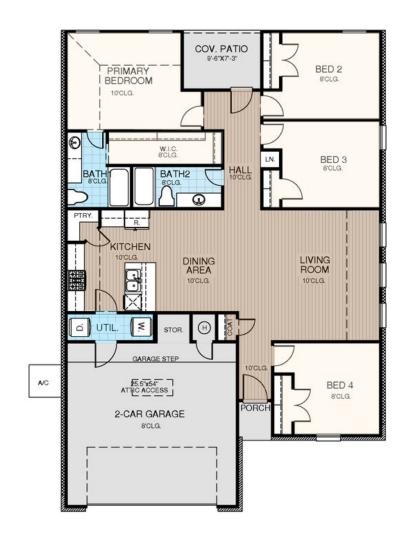

## **Included Features**

Collection: The Village Collection Floor Plan: Cypress

Square Feet: 1,649 (m.o.l.) Bedrooms: 4 Bathrooms: 2.0 Garage: 2 Car