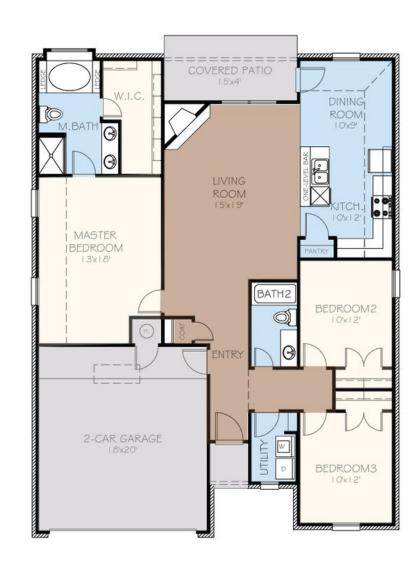

## Andrew Collection: The Wellington Collection Floor Plan: Andrew Square Feet: 1,543 (m.o.l.) Bedrooms: 3 Bathrooms: 2.0 Garage: 2 Car

Elevation B

Elevation C

# **Included Features**

Collection: The Wellington Collection Floor Plan: Andrew

Square Feet: 1,543 (m.o.l.) Bedrooms: 3 Bathrooms: 2.0 Garage: 2 Car

| eetrock screwed to studs/walls<br>ponor AquaPEX tubing for water lines<br>at-taped condensation lines (attic only)<br>tective ground fault interrupter circuits<br>r and moisture barrier DUPONT TYVEK HOMEWRAP with 10-year warranty<br>2 SEER electrical central air conditioning (homes with finals after 1/1/ 2023)<br>ramic tile floor<br>re Pfister® bathroom faucet<br>m granite or quartz countertops with 4" backsplash<br>e piece tub/shower enclosure in all secondary baths<br>AS Index energy efficiency rating performed twice by 3rd party licensed inspector<br>ery home is tested; score varies per plan & home permit date)<br>diant barrier roof decking<br>4 blown-in insulation in attic<br>to 96% efficient tankless water heater<br>s heating 96% high efficiency furnace & duct work |
|--------------------------------------------------------------------------------------------------------------------------------------------------------------------------------------------------------------------------------------------------------------------------------------------------------------------------------------------------------------------------------------------------------------------------------------------------------------------------------------------------------------------------------------------------------------------------------------------------------------------------------------------------------------------------------------------------------------------------------------------------------------------------------------------------------------|
| bonor AquaPEX tubing for water lines<br>at-taped condensation lines (attic only)<br>tective ground fault interrupter circuits<br>r and moisture barrier DUPONT TYVEK HOMEWRAP with 10-year warranty<br>2 SEER electrical central air conditioning (homes with finals after 1/1/ 2023)<br>amic tile floor<br>te Pfister® bathroom faucet<br>n granite or quartz countertops with 4" backsplash<br>e piece tub/shower enclosure in all secondary baths<br>RS Index energy efficiency rating performed twice by 3rd party licensed inspector<br>ery home is tested; score varies per plan & home permit date)<br>diant barrier roof decking<br>4 blown-in insulation in attic<br>to 96% efficient tankless water heater                                                                                         |
| <ul> <li>Pfister® bathroom faucet         n granite or quartz countertops with 4" backsplash         e piece tub/shower enclosure in all secondary baths         RS Index energy efficiency rating performed twice by 3rd party licensed inspector         ery home is tested; score varies per plan &amp; home permit date)     </li> <li>diant barrier roof decking         4 blown-in insulation in attic         to 96% efficient tankless water heater     </li> </ul>                                                                                                                                                                                                                                                                                                                                  |
| <ul> <li>Pfister® bathroom faucet</li> <li>n granite or quartz countertops with 4" backsplash</li> <li>e piece tub/shower enclosure in all secondary baths</li> <li>RS Index energy efficiency rating performed twice by 3rd party licensed inspector</li> <li>ery home is tested; score varies per plan &amp; home permit date)</li> <li>diant barrier roof decking</li> <li>4 blown-in insulation in attic</li> <li>to 96% efficient tankless water heater</li> </ul>                                                                                                                                                                                                                                                                                                                                      |
| ery home is tested; score varies per plan & home permit date)<br>diant barrier roof decking<br>4 blown-in insulation in attic<br>to 96% efficient tankless water heater                                                                                                                                                                                                                                                                                                                                                                                                                                                                                                                                                                                                                                      |
| ery home is tested; score varies per plan & home permit date)<br>diant barrier roof decking<br>4 blown-in insulation in attic<br>to 96% efficient tankless water heater                                                                                                                                                                                                                                                                                                                                                                                                                                                                                                                                                                                                                                      |
| 4 blown-in insulation in attic<br>to 96% efficient tankless water heater                                                                                                                                                                                                                                                                                                                                                                                                                                                                                                                                                                                                                                                                                                                                     |
| 4 blown-in insulation in attic<br>to 96% efficient tankless water heater                                                                                                                                                                                                                                                                                                                                                                                                                                                                                                                                                                                                                                                                                                                                     |
| ergy Star certified home (homes permitted after 01/01/2024)<br>ycel caulking around windows, doors and joints (energy efficient caulking package)<br>RS Index Energy Efficiency Rating performed twice by 3rd party licensed inspector<br>ery home is tested; score varies per plan & home permit date)                                                                                                                                                                                                                                                                                                                                                                                                                                                                                                      |
|                                                                                                                                                                                                                                                                                                                                                                                                                                                                                                                                                                                                                                                                                                                                                                                                              |
| ished 2-car garage with wall texture, trim and paint                                                                                                                                                                                                                                                                                                                                                                                                                                                                                                                                                                                                                                                                                                                                                         |
|                                                                                                                                                                                                                                                                                                                                                                                                                                                                                                                                                                                                                                                                                                                                                                                                              |
| talled smoke detectors<br>hor bolts that secure perimeter walls to foundation<br>ikset door hardware, including Smartkey functionality at all exterior doors                                                                                                                                                                                                                                                                                                                                                                                                                                                                                                                                                                                                                                                 |
|                                                                                                                                                                                                                                                                                                                                                                                                                                                                                                                                                                                                                                                                                                                                                                                                              |
| ectrical outlet w/dual USB ports in kitchen<br>ectrical outlet w/dual USB ports in primary bedroom<br>bee® Programmable, Wifi-Enabled, Thermostat with Heat/Cool Auto mode                                                                                                                                                                                                                                                                                                                                                                                                                                                                                                                                                                                                                                   |
|                                                                                                                                                                                                                                                                                                                                                                                                                                                                                                                                                                                                                                                                                                                                                                                                              |
| llington landscape package<br>/oodford freeze-proof exterior water spigots<br>nimum of 2 exterior waterproof electrical outlets                                                                                                                                                                                                                                                                                                                                                                                                                                                                                                                                                                                                                                                                              |
|                                                                                                                                                                                                                                                                                                                                                                                                                                                                                                                                                                                                                                                                                                                                                                                                              |
|                                                                                                                                                                                                                                                                                                                                                                                                                                                                                                                                                                                                                                                                                                                                                                                                              |
|                                                                                                                                                                                                                                                                                                                                                                                                                                                                                                                                                                                                                                                                                                                                                                                                              |

## **Included Features**

Collection: The Wellington Collection Floor Plan: Andrew

Square Feet: 1,543 (m.o.l.) Bedrooms: 3 Bathrooms: 2.0 Garage: 2 Car