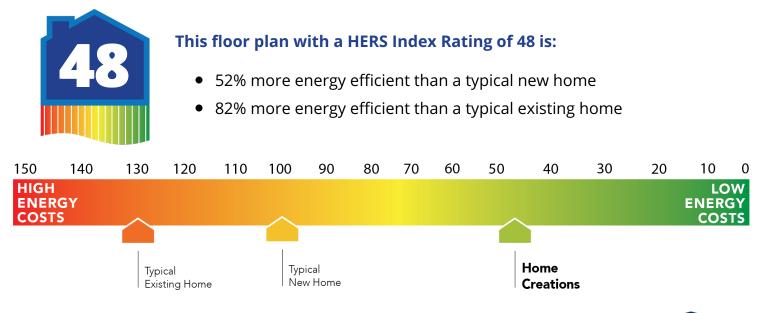

## Andrew Collection: The Wellington Collection Floor Plan: Andrew Square Feet: 1,543 (m.o.l.) Bedrooms: 3 Bathrooms: 2.0 Garage: 2 Car







Elevation B



Elevation C









# **Included Features**

Collection: The Wellington Collection Floor Plan: Andrew

Square Feet: 1,543 (m.o.l.) Bedrooms: 3 Bathrooms: 2.0 Garage: 2 Car

| eetrock screwed to studs/walls<br>ponor AquaPEX tubing for water lines<br>at-taped condensation lines (attic only)<br>tective ground fault interrupter circuits<br>r and moisture barrier DUPONT TYVEK HOMEWRAP with 10-year warranty<br>2 SEER electrical central air conditioning (homes with finals after 1/1/ 2023)<br>ramic tile floor<br>re Pfister® bathroom faucet<br>m granite or quartz countertops with 4" backsplash<br>e piece tub/shower enclosure in all secondary baths<br>AS Index energy efficiency rating performed twice by 3rd party licensed inspector<br>ery home is tested; score varies per plan & home permit date)<br>diant barrier