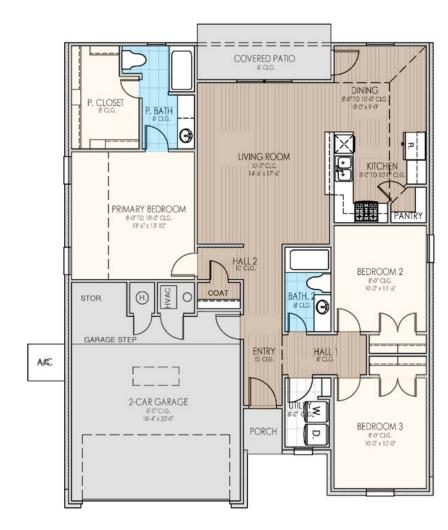

## From the Village Collection

Floor Plan: Bradford Square Feet: 1,416 (m.o.l.) Bedrooms: 3 Bathrooms: 2.0 Garage: 2 Car

**Community:** Santa Fe **Model:** 611 Road 51021, Cleveland, TX 77327

The availability and/or features of this plan are subject to change without prior notice. Price of this plan will vary at different communities. Please contact our New Home Consultant for details and available homes with this plan.

## **Included Features**

Address: 75 Road 51030 Price: \$255,990

Collection: The Village Collection Floor Plan: Bradford

Square Feet: 1,416 (m.o.l.) Bedrooms: 3 Bathrooms: 2.0 Garage: 2 Car