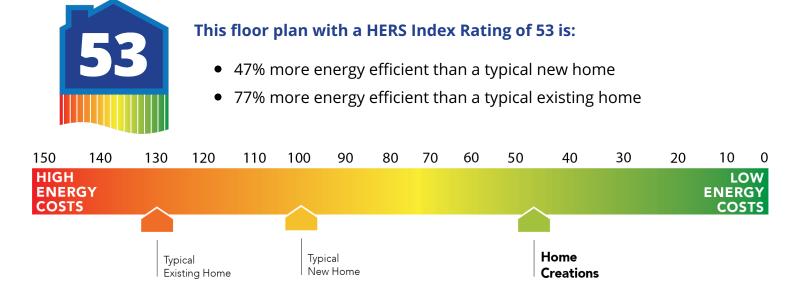

## Construction / Plumbing / Electrical / Mechanical

| construction / Plumbing / Electrical / Mechanical                                                                                                                                                                                                                                                                             |                                                                                                                                                                                                                                                                                                                                                           |
|-------------------------------------------------------------------------------------------------------------------------------------------------------------------------------------------------------------------------------------------------------------------------------------------------------------------------------|-----------------------------------------------------------------------------------------------------------------------------------------------------------------------------------------------------------------------------------------------------------------------------------------------------------------------------------------------------------|
| 30-year 130 MPH rated shingles<br>Electric dryer connection in utility room<br>Expandable AquaPEX tubing and connectors for water lines<br>Enhanced Post-Tension Foundation designed and inspected by a 3rd party engineer                                                                                                    | Kitchen Exhaust Vented to the Outside<br>Exterior 2 x 4 stud-grade lumber walls (16" on center)<br>Structural Framing Members designed and inspected by a 3rd party engineer<br>15.2 SEER electrical central air conditioning (homes with finals after 1/1/ 2023)                                                                                         |
| Bathroom                                                                                                                                                                                                                                                                                                                      |                                                                                                                                                                                                                                                                                                                                                           |
| Quartz bathroom countertops<br>Choice of Luxury Vinyl in all baths<br>Fiberglass shower / tub combo with choice of tile in hall bath<br>Towel bar that matches paper holder (homes permitted after 06/01/24)                                                                                                                  | Delta®, or equal, bathroom faucet<br>Primary bath comes standard with kneespace (plan may vary)<br>Full-Height, Full-Overlay Cabinets with Cabinet Hardware included<br>Schluter® Systems Waterproof membrane system behind every tub and shower wall                                                                                                     |
| Interior Finishes                                                                                                                                                                                                                                                                                                             |                                                                                                                                                                                                                                                                                                                                                           |
| Insulated entry door (panel style may vary)<br>1 USB Combo outlet in Primary Bedroom (homes permitted 01/01/2023)<br>Choice of Luxury Vinyl Throughout main area, entry, kitchen, dining, bathrooms, and<br>hallways<br>Raised 10' ceiling in living areas and Primary bedrooms (trays 9') (on certain single<br>story plans) | Garage Door Opener with 2 Remotes and Wifi Connectiviity<br>4" paint grade baseboard and casing throughout, including the garage<br>All bedrooms and bedroom closets come cut loop berber carpet with 1/2" 6 lb pad in<br>select areas<br>Ceiling fans in living room and primary bedroom (Box rated and wired for ceiling fans<br>in all other bedrooms) |
| Inspections / Engineering                                                                                                                                                                                                                                                                                                     |                                                                                                                                                                                                                                                                                                                                                           |
| All foundation designs reviewed and stamped by 3rd party state-certified engineer.                                                                                                                                                                                                                                            | HERS Index energy efficiency rating performed twice by 3rd party licensed inspector (every home is tested; score varies per plan & home permit date)                                                                                                                                                                                                      |
| Energy-efficiency                                                                                                                                                                                                                                                                                                             |                                                                                                                                                                                                                                                                                                                                                           |
| Gas furnace for heating<br>R-38 blown-in insulation in attic<br>HERS testing before drywall, and before closing<br>80% Rheem water heater (homes permitted after 06/01/24)<br>Radiant barrier roof decking keeping your attic up to 30 degrees cooler                                                                         | Roof Ventilation system<br>R-6 Insulated and mastic sealed A/C ducts<br>Low-E glass with Argon Gas, tilt-in vinyl windows<br>R-15 blown-in insulation in external walls. Excludes garage<br>Polycel caulking around windows, doors and joints (energy efficient caulking package)                                                                         |
| Garage                                                                                                                                                                                                                                                                                                                        |                                                                                                                                                                                                                                                                                                                                                           |
| Pull-down attic access in garage (per plan)                                                                                                                                                                                                                                                                                   |                                                                                                                                                                                                                                                                                                                                                           |
| Safety                                                                                                                                                                                                                                                                                                                        |                                                                                                                                                                                                                                                                                                                                                           |
| Taexx® Pest Control Tubes ran throughout home<br>OSB exterior walls with 10-year DUPONT TYVEK HOMEWRAP warranty<br>Kwikset door hardware, including Smartkey functionality at all exterior doors                                                                                                                              | Anchor bolts that secure perimeter walls to foundation<br>Hurricane Straps on each rafter that secure perimeter walls to rafters/roof<br>Hardwired-Combo Carbon Monoxide/Smoke Detectors used throughout home with<br>battery backup                                                                                                                      |
| Exterior Finishes                                                                                                                                                                                                                                                                                                             |                                                                                                                                                                                                                                                                                                                                                           |
| Semi-gloss exterior paint with two colors<br>Brick exterior with James Hardie® siding and trim<br>Concrete-covered patios available (vary per plan)<br>Standard Hose Bibs (homes permitted after 06/01/24)<br>Full Sod in front and side yards. Back yard to have 20' from back porch                                         | 2 Woodford freeze-proof exterior water spigots<br>Composite Shutters and/or accents (vary per plan)<br>Minimum of 2 exterior waterproof electrical outlets<br>Diverter over front entrance (homes permitted after 06/01/24)                                                                                                                               |
| Warranties                                                                                                                                                                                                                                                                                                                    |                                                                                                                                                                                                                                                                                                                                                           |
| Builder's limited one-year warranty<br>HomeTeam Pest Defense Termite warranty<br>Manufacturer's limited appliance warranty<br>Manufacturer's limited heating & cooling units warranty                                                                                                                                         | RWC New Home limited 10-year warranty<br>DUPONT TYVEK HOMEWRAP 10 year warranty<br>Manufacturer's limited 30-year shingle warranty<br>30 year limited warranty on James Hardie® siding and trim (starts after 9/1/23)                                                                                                                                     |
| Kitchen                                                                                                                                                                                                                                                                                                                       |                                                                                                                                                                                                                                                                                                                                                           |
| Delta® kitchen faucet<br>WIFI oven integrated in the Samsung® range<br>2 cm quartz kitchen countertops with tile backsplash<br>Full-Overlay, Factory-finished cabinets with 36″ uppers and choice of cabinet hardware                                                                                                         | Water line for refrigerator icemaker<br>1/3 horsepower sink garbage disposal w/ air switch<br>Over-the-range stainless steel Samsung® microwave with exterior venting<br>4 burner Samsung® Gas Range with integrated Griddle Samsung® stainless steel<br>dishwasher                                                                                       |